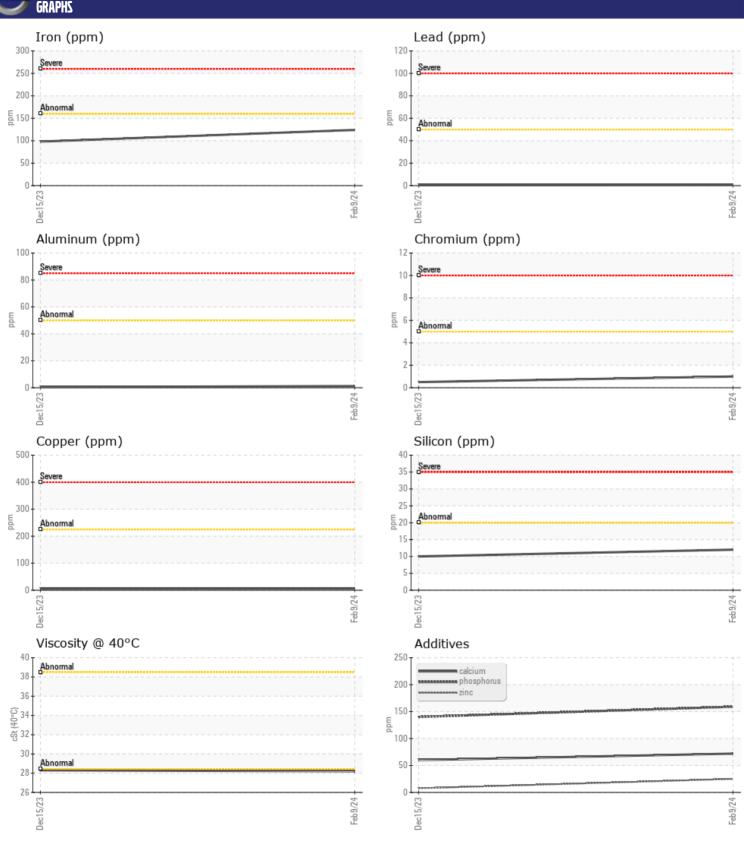

Sample No: VCP439713
Oil Type: VOLVO

**Job No:** X11169 OLD CASTLE

| VOLVO         | E INFORMATION |                |               |      |
|---------------|---------------|----------------|---------------|------|
|               | I INFORMATION |                |               |      |
| Sample Number |               | VCP439713      | VCP413423     | <br> |
| Sample Date   |               | 09 Feb 2024    | 15 Dec 2023   | <br> |
| Machine Hours |               | 1000           | 713           | <br> |
| Oil Hours     |               | 1000           | 713           | <br> |
| Oil Changed   |               | N/A            | Not Changd    | <br> |
| Sample Status |               | ABNORMAL       | ABNORMAL      | <br> |
| VOLVO         |               |                |               |      |
| OIL CON       | NITION        |                |               |      |
|               |               | = 20.2         | <b>—</b> 20.2 |      |
| Visc @ 40°C   | cSt           | <b>28.2</b>    | ■28.3         | <br> |
| VOLVO         |               |                |               |      |
| CONTAN        | MINATION      |                |               |      |
| Water         | %             | NEG            | NEG           | <br> |
| Silicon       | ppm           | <b>■ 12</b>    | 10            | <br> |
| Sodium        |               | <b>■ &lt;1</b> | <b>1</b> 2    | <br> |
| Potassium     | ppm           | <b>3</b>       | _             | <br> |
| Potassium     | ppm           | <b></b> 3      | <u></u> <1    | <br> |
| VOLVO         |               |                |               |      |
| WEAR N        | METALS        |                |               |      |
| Iron          | ppm           | <b>124</b>     | <b>■</b> 98   | <br> |
| Copper        | ppm           | <b>6</b>       | <b>5</b>      | <br> |
| Lead          | ppm           | <b>-&lt;1</b>  | <b></b> <1    | <br> |
| Tin           | ppm           | <b>■&lt;1</b>  | П0            | <br> |
| Aluminum      | ppm           | 1              | <b></b>       | <br> |
| Chromium      | ppm           | <b>1</b>       | <b>-</b> <1   | <br> |
| Molybdenum    | ppm           | <1             | 0             | <br> |
| Nickel        | ppm           | <b>■&lt;1</b>  | 0             | <br> |
| Titanium      | ppm           | <1             | 0             | <br> |
| Silver        | ppm           | <b>□&lt;1</b>  | 0             | <br> |
| Manganese     | ppm           | 8              | 6             | <br> |
| Vanadium      |               | <1             | <1            | <br> |
| variaululli   | ppm           | <b>~1</b>      | <u> </u>      | <br> |
| VOLVO         |               |                |               |      |
| ADDITIV       | <b>IES</b>    |                |               |      |
| Calcium       | ppm           | 72             | 60            | <br> |
| Magnesium     | ppm           | 1              | 0             | <br> |
| Zinc          | ppm           | 25             | 8             | <br> |
| Phosphorus    | ppm           | 159            | 140           | <br> |
| Barium        | ppm           | 5              | 0             | <br> |
| Boron         | ppm           | 73             | 76            | <br> |
| 231011        | PPIII         |                | , 0           |      |

## Diagnosis

No corrective action is recommended at this time. The filter change at the time of sampling has been noted. Resample at the next service interval to monitor. Moderate concentration of visible metal present. All other metal levels are typical for a new component breaking in. Moderate concentration of visible dirt/debris present in the fluid. The condition of the fluid is acceptable for the time in service.