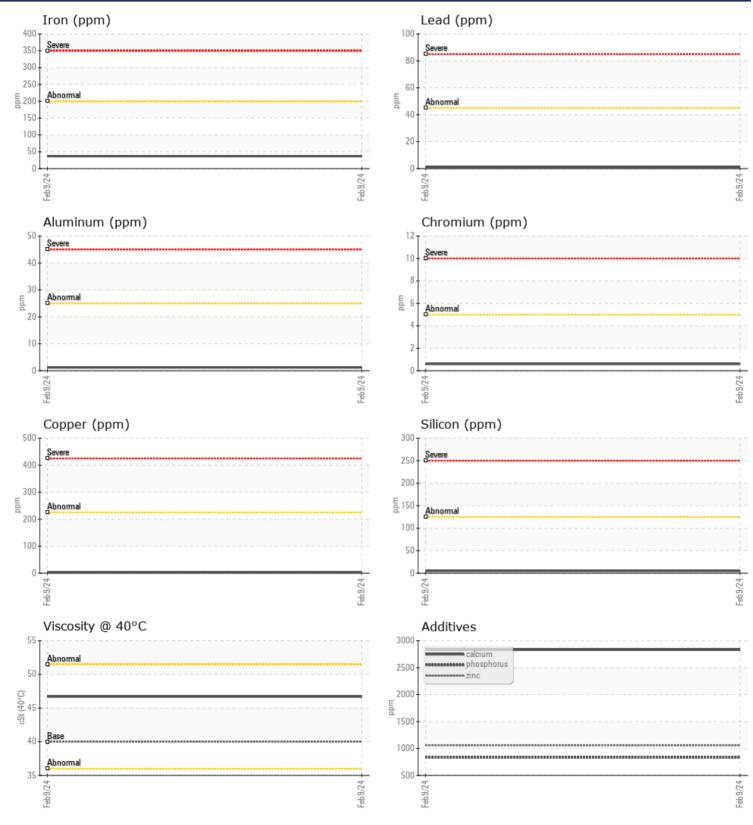

CONSTRUCTION EQUIPMENT SWA480171 M/D KAWASAKI 11527 11J1-5017 - TRANSMISSION (MAN

 Sample No:
 VCP433379

 Oil Type:
 TDTO FLUID SAE 10W

 Job No:
 SWA480171 M/D

VOLVO

| SAMPLI        | E INFORMATION | l            |      |  |
|---------------|---------------|--------------|------|--|
| Sample Number | -             | VCP433379    | <br> |  |
| Sample Date   |               | 09 Feb 2024  | <br> |  |
| Machine Hours |               | 10519        | <br> |  |
| Oil Hours     |               | 0            | <br> |  |
| Oil Changed   |               | N/A          | <br> |  |
| Sample Status |               | NORMAL       | <br> |  |
|               |               |              |      |  |
| OIL CON       | IDITION       |              |      |  |
| Visc @ 40°C   | cSt           | <b>46.7</b>  | <br> |  |
| CONTAI        | MINATION      |              |      |  |
| Water         | %             | NEG          | <br> |  |
| Silicon       | ppm           | 5            | <br> |  |
| Sodium        | ppm           | 0            | <br> |  |
| Potassium     | ppm           | ∎1           | <br> |  |
|               |               |              |      |  |
| WEAR I        | METALS        |              |      |  |
| Iron          | ppm           | 37           | <br> |  |
| Copper        | ppm           | <b>4</b>     | <br> |  |
| Lead          | ppm           | <b></b> <1   | <br> |  |
| Tin           | ppm           | <b>  </b> <1 | <br> |  |
| Aluminum      | ppm           | ∎1           | <br> |  |
| Chromium      | ppm           |              | <br> |  |
| Molybdenum    | ppm           | 3            | <br> |  |
| Nickel        | ppm           | <b>  </b> <1 | <br> |  |
| Titanium      | ppm           | <1           | <br> |  |
| Silver        | ppm           |              | <br> |  |
|               |               |              |      |  |

## Diagnosis

Resample at the next service interval to monitor.All component wear rates are normal. There is no indication of any contamination in the fluid. The condition of the fluid is acceptable for the time in service.

| Manganese |  |  |  |  |  |
|-----------|--|--|--|--|--|
| Vanadium  |  |  |  |  |  |
|           |  |  |  |  |  |

ppm

ppm

1

<1

VOLVO ADDITIVES 2832 Calcium ppm Magnesium 18 ppm 1058 Zinc ppm Phosphorus 833 ppm Barium ppm 0 🔲 Boron ppm 7

## **CONSTRUCTION EQUIPMENT**

GRAPHS

VOLVO

Contact/Location: KEVIN SKRTICH - VOLVO5055