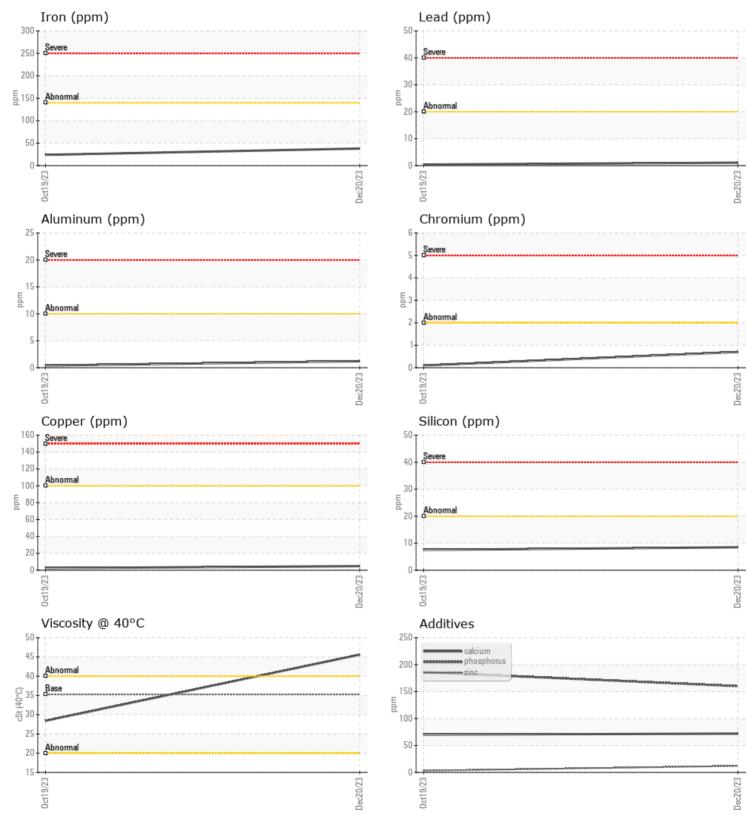

### **SAMPLE INFORMATION**

| SAMPLI            | l information |                           |             |          |          |           |
|-------------------|---------------|---------------------------|-------------|----------|----------|-----------|
| Sample Number     |               | VCP435719                 | VCP415051   |          |          | 0.04.200  |
| Sample Date       |               | 20 Dec 2023               | 19 Oct 2023 |          |          | ALTA EQ   |
| Machine Hours     |               | 1630                      | 542         |          |          | 5000 INC  |
| Oil Hours         |               | 0                         | 0           |          |          | GARY, IN  |
| Oil Changed       |               | Not Changd                | Not Changd  |          |          | US 4640   |
| Sample Status     |               | NORMAL                    | NORMAL      |          |          | Contact:  |
|                   |               |                           |             |          |          | DAVE.EN   |
| OIL CON           |               |                           |             |          |          | T: (312)3 |
|                   |               | - 45.6                    | - 20.4      | <u>.</u> | <u>.</u> | F:        |
| Visc @ 40°C       | cSt           | <b>45.6</b>               | 28.4        |          |          |           |
| VOLVO             |               |                           |             |          |          | Diagno    |
| CONTAN            | MINATION      |                           |             |          |          | Resamp    |
| Water             | %             | NEG                       | NEG         |          |          | to moni   |
| Silicon           | ppm           | 8                         | 8           |          |          | are norr  |
| Sodium            | ppm           | 0                         | 3           |          |          | any con   |
| Potassium         | ppm           | 2                         | 2           |          |          | conditio  |
|                   |               |                           |             |          |          | for the t |
| VOLVO             | AFTALC        |                           |             |          |          |           |
| V WEAR N          | METALS        |                           |             |          |          |           |
| Iron              | ppm           | 38                        | 24          |          |          |           |
| Copper            | ppm           | 5                         | 2           |          |          |           |
| Lead              | ppm           | ∎1                        | <b></b> <1  |          |          |           |
| Tin               | ppm           | ■ <1                      | 2           |          |          |           |
| Aluminum          | ppm           | 1                         | <b></b> <1  |          |          |           |
| Chromium          | ppm           | ■ <1                      | <b></b> <1  |          |          |           |
| Molybdenum        | ppm           | ■ <1                      | 0           |          |          |           |
| Nickel            | ppm           | ■<1                       | 0           |          |          |           |
| Titanium          | ppm           | ■ <1                      | 0           |          |          |           |
| Silver            | ppm           | <b>□</b> <1               | 0           |          |          |           |
| Manganese         | ppm           | 5                         | 4           |          |          |           |
| Vanadium          | ppm           | <1                        | 0           |          |          |           |
|                   |               |                           |             |          |          |           |
|                   | VES           |                           |             |          |          |           |
| Calcium           |               | 72                        | 70          |          |          |           |
|                   | ppm           | <b>□</b> 72<br><b>□</b> 1 | 11          |          |          |           |
| Magnesium<br>Zinc | ppm           | 12                        | 3           |          |          |           |
| Phosphorus        | ppm           | 160                       | 186         |          |          |           |
| Barium            | ppm           | ■ 160<br>■ <1             | 1           |          |          |           |
|                   | ppm           |                           |             |          |          |           |

#### osis

le at the next service interval itor.All component wear rates mal. There is no indication of tamination in the fluid. The on of the fluid is acceptable time in service.

| Depot:       | VOLVO8885     |  |  |  |
|--------------|---------------|--|--|--|
| Unique No:   | 10883466      |  |  |  |
| Signed:      | Don Baldridge |  |  |  |
| Report Date: | 17 Feb 2024   |  |  |  |

## **CONSTRUCTION EQUIPMENT**

GRAPHS

VOLVO

Report Id: VOLVO8885 [WUSCAR] 06090613 (Generated: 02/17/2024 13:17:37) Rev: 1

Contact/Location: DAVE ENG - VOLVO8885