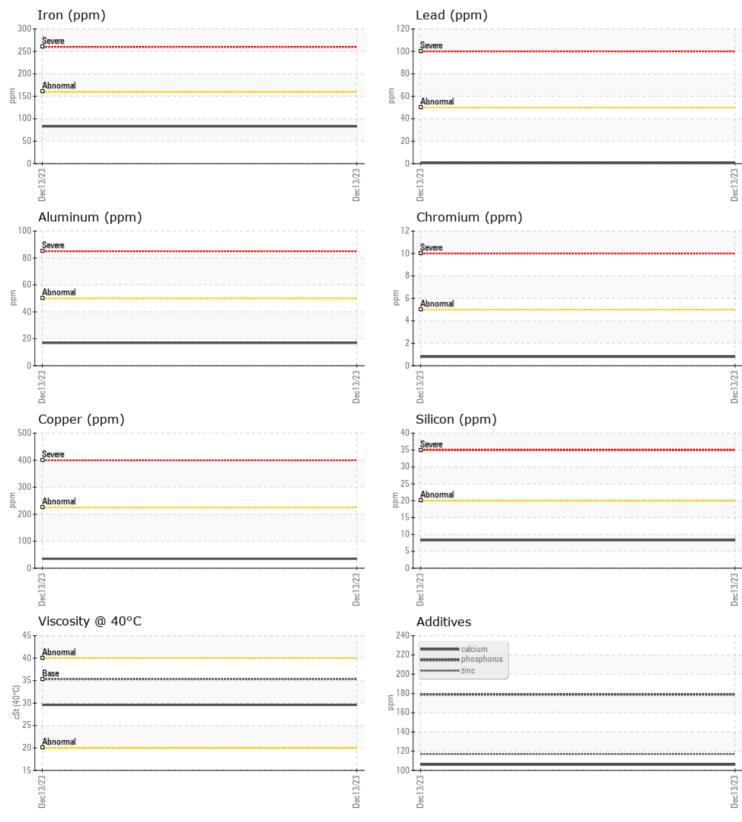

#### SAMPLE INFORMATION Sample Number VCP435669 Sample Date 13 Dec 2023 3895 Machine Hours Oil Hours 0 GARY, IN Oil Changed Changed US 46406 NORMAL Sample Status **OIL CONDITION** F: Visc @ 40°C cSt 29.6 CONTAMINATION Water % NEG Silicon ppm 8 Sodium **4** ppm Potassium ppm 3 WEAR METALS Iron ppm 83 Copper ppm 35 Lead ppm 1 🔲 Tin ppm 3 Aluminum 17 ppm Chromium **||** <1 ppm Molybdenum ppm 3 Nickel 3 ppm Titanium <1 ppm Silver ■ <1 ppm Manganese ppm 4 Vanadium ppm <1 01 **ADDITIVES** Calcium 106 ppm Magnesium 29 ppm Zinc ppm 117 Phosphorus 179 ppm

# **CONSTRUCTION EQUIPMENT**

GRAPHS

VOLVO

Report Id: VOLVO8885 [WUSCAR] 06090616 (Generated: 02/17/2024 13:15:54) Rev: 1

Contact/Location: DAVE ENG - VOLVO8885