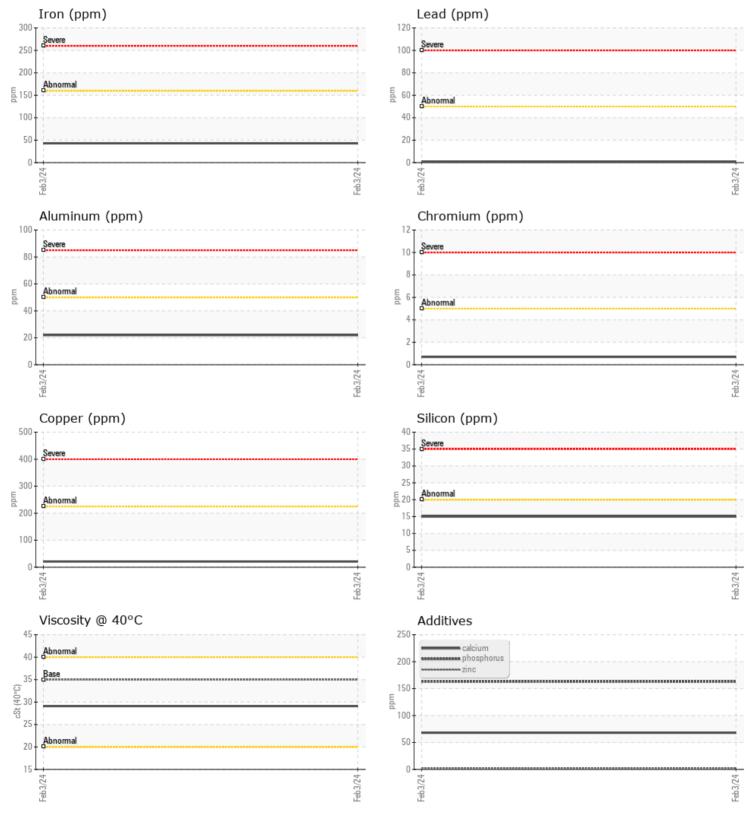

**||** <1

2

0 🔲

81

163

<1

VOLVO

|               | . INFUNMATIU | N           |      |  |
|---------------|--------------|-------------|------|--|
| Sample Number |              | VCP406671   | <br> |  |
| Sample Date   |              | 03 Feb 2024 | <br> |  |
| Machine Hours |              | 1938        | <br> |  |
| Oil Hours     |              | 0           | <br> |  |
| Oil Changed   |              | Changed     | <br> |  |
| Sample Status |              | ABNORMAL    | <br> |  |
|               |              |             |      |  |
| OIL CON       | DITION       |             |      |  |
| Visc @ 40°C   | cSt          | 29.1        | <br> |  |
|               |              |             |      |  |
| CONTAM        | IINATION     |             |      |  |
| Water         | %            | NEG         | <br> |  |
| Silicon       | ppm          | <b>1</b> 5  | <br> |  |
| Sodium        | ppm          | 0           | <br> |  |
| Potassium     | ppm          | <b>4</b>    | <br> |  |
|               |              |             |      |  |
| WEAR M        | ETAI S       |             |      |  |
|               |              |             |      |  |
| Iron          | ppm          | ■43         | <br> |  |
| Copper        | ppm          | 21          | <br> |  |
| Lead          | ppm          | <b>1</b>    | <br> |  |
| Tin           | ppm          | <b>4</b>    | <br> |  |
| Aluminum      | ppm          | 22          | <br> |  |
| Chromium      | ppm          |             | <br> |  |
| Molybdenum    | ppm          | ■ <1        | <br> |  |
| Nickel        | ppm          | 2           | <br> |  |
| Titanium      | ppm          | <1          | <br> |  |
| Silver        | ppm          |             | <br> |  |
|               |              |             |      |  |

## **CONSTRUCTION EQUIPMENT**

GRAPHS

VOLVO

Contact/Location: DAVE ENG - VOLVO8885