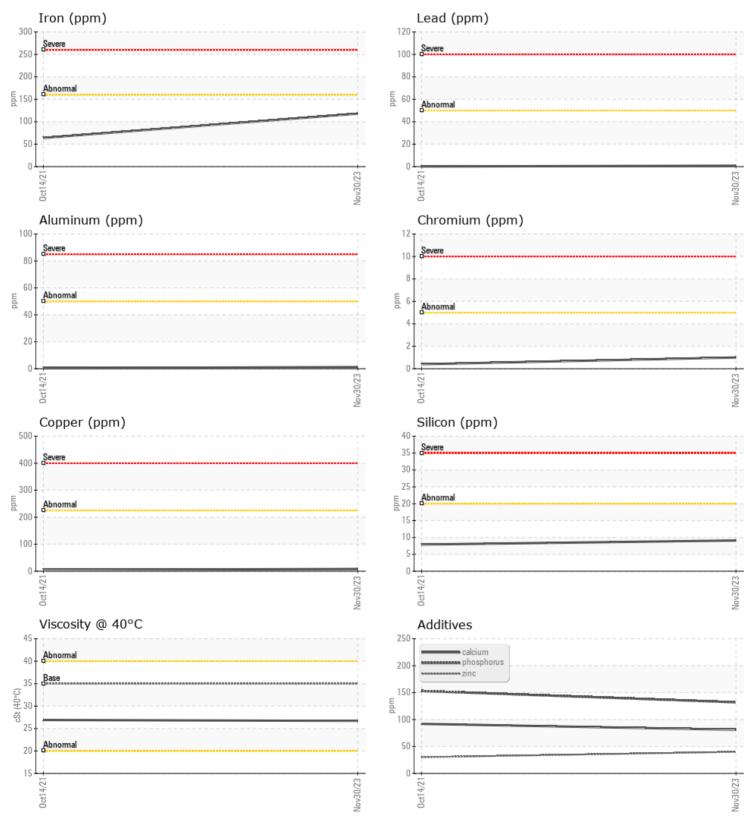

## SAMPLE INFORMATION VCP419520 Sample Number VCP319072 Sample Date 30 Nov 2023 14 Oct 2021 Machine Hours 1232 428 Oil Hours 0 0 Oil Changed Not Changd Not Changd NORMAL Sample Status NORMAL **OIL CONDITION** Visc @ 40°C cSt 26.7 26.9 CONTAMINATION Water % NEG NEG 8 Silicon ppm 9 Sodium **||** <1 3 ppm Potassium ppm 2 0 WEAR METALS Iron ppm 118 64 Copper ppm 8 5 Lead ppm **||** <1 < 1 Tin ppm **||** <1 0 Aluminum 1 <1 ppm Chromium 1 <1 ppm Molybdenum ppm 1 < 1 Nickel 1 □ < 1 ppm Titanium <1 0 ppm Silver **||** <1 0 ppm Manganese ppm 11 9 Vanadium ppm <1 0