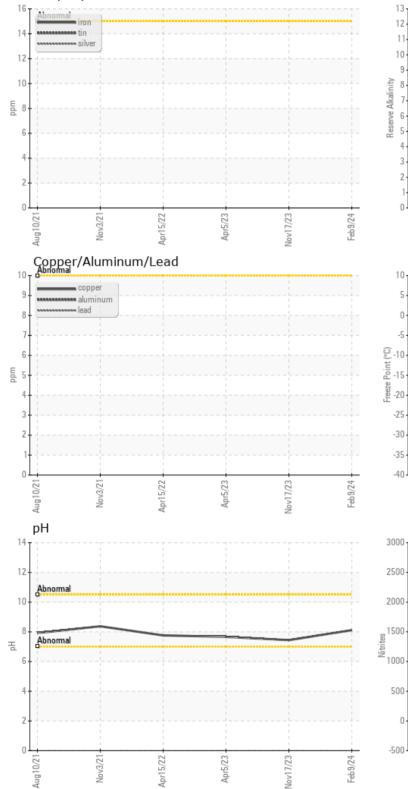

| Sample Number      | -          | VCP444437   | VCP431079   | VCP402615   | VCP373067   |
|--------------------|------------|-------------|-------------|-------------|-------------|
| Sample Date        |            | 09 Feb 2024 | 17 Nov 2023 | 05 Apr 2023 | 15 Apr 2022 |
| Machine Hours      |            | 1802        | 17555       | 1551        | 12518       |
| Sample Status      |            | NORMAL      | NORMAL      | NORMAL      | NORMAL      |
| COOLANT            | CONDITION  |             |             |             |             |
| рН                 | Scale 0-14 | 8.11        | 7.44        | 7.66        | 7.76        |
| Reserve Alkalinity | Scale 0-20 |             |             |             |             |
| Nitrites           | ppm        | NT NT       | NT          | NT          | NT          |
| Percentage Glycol  | %          | <b>42.5</b> | 40.4        | 40.0        | 46.1        |
| Freezing Point     | °C         | <b>-17</b>  | <b>-</b> 13 | <b>-</b> 13 | -26         |
| CONTAMIN           | ATION      |             |             |             |             |
| Coolant Appearance |            | normal      | normal      | normal      | normal      |

### Diagnosis

No corrective action is recommended at this time. The fluid is suitable for further service. There is no indication of any contamination in the coolant. Carboxylate test failed. The glycol level is acceptable. The pH level of this fluid is within the acceptable limits.