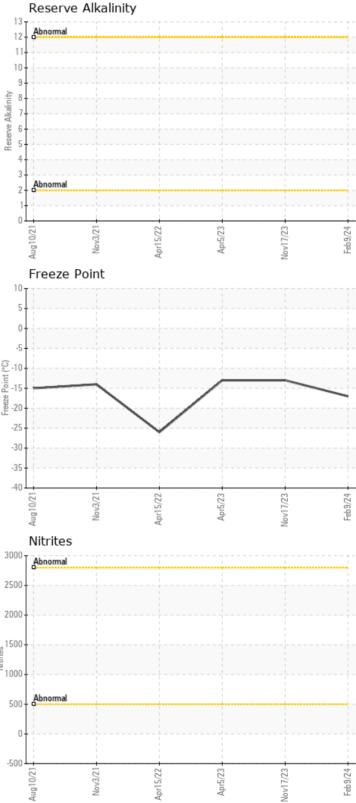

| Sample Number      | -          | VCP444437   | VCP431079   | VCP402615   | VCP373067   |
|--------------------|------------|-------------|-------------|-------------|-------------|
| Sample Date        |            | 09 Feb 2024 | 17 Nov 2023 | 05 Apr 2023 | 15 Apr 2022 |
| Machine Hours      |            | 1802        | 17555       | 1551        | 12518       |
| Sample Status      |            | NORMAL      | NORMAL      | NORMAL      | NORMAL      |
| COOLANT            | CONDITION  |             |             |             |             |
| рН                 | Scale 0-14 | 8.11        | 7.44        | 7.66        | 7.76        |
| Reserve Alkalinity | Scale 0-20 |             |             |             |             |
| Nitrites           | ppm        | NT NT       | NT          | NT          | NT          |
| Percentage Glycol  | %          | <b>42.5</b> | 40.4        | 40.0        | 46.1        |
| Freezing Point     | °C         | <b>-17</b>  | <b>-</b> 13 | <b>-</b> 13 | -26         |
| CONTAMIN           | ATION      |             |             |             |             |
| Coolant Appearance |            | normal      | normal      | normal      | normal      |

### Diagnosis

No corrective action is recommended at this time. The fluid is suitable for further service. There is no indication of any contamination in the coolant. Carboxylate test failed. The glycol level is acceptable. The pH level of this fluid is within the acceptable limits.