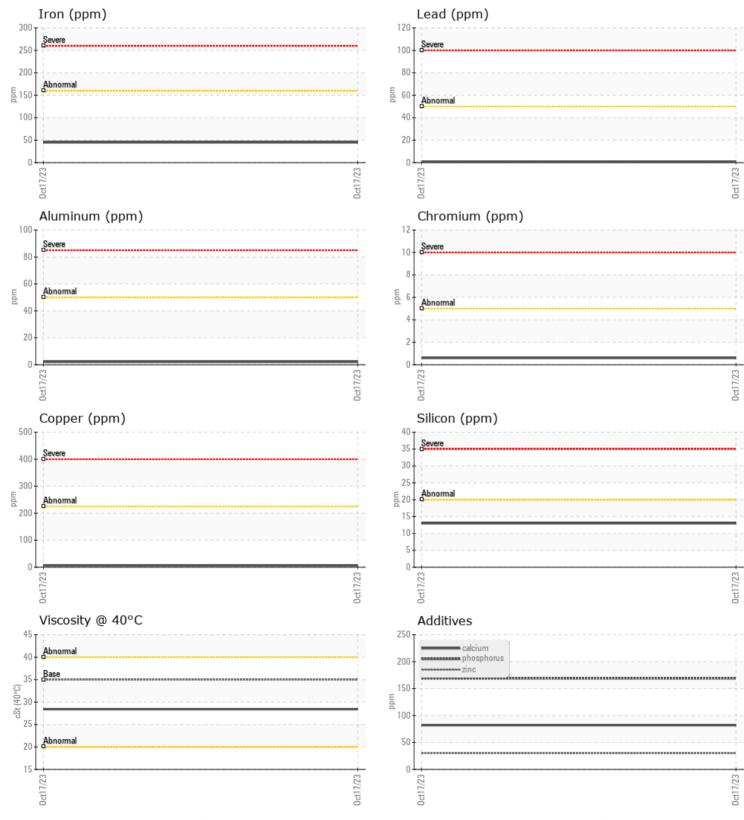

## CONSTRUCTION EQUIPMENT SPM620969 SENNEBOGEN 830ME 830.0.2822 - TRANSMISSION (A)

Sample No: VCP425300 **Oil Type:** ATF Job No: SPM620969

VOLVO

| VOLVO         |             |             |      |  |
|---------------|-------------|-------------|------|--|
| SAMPLE        | INFORMATION |             |      |  |
| Sample Number | -           | VCP425300   | <br> |  |
| Sample Date   |             | 17 Oct 2023 | <br> |  |
| Machine Hours |             | 1492        | <br> |  |
| Oil Hours     |             | 0           | <br> |  |
| Oil Changed   |             | Not Changd  | <br> |  |
| Sample Status |             | NORMAL      | <br> |  |
|               |             |             |      |  |
| OIL CON       | DITION      |             |      |  |
| Visc @ 40°C   | cSt         | 28.4        | <br> |  |
|               | CST         | 20.4        |      |  |
| VOLVO         |             |             |      |  |
| CONTAN        | MINATION    |             |      |  |
| Water         | %           | NEG         | <br> |  |
| Silicon       | ppm         | <b>1</b> 3  | <br> |  |
| Sodium        | ppm         | 0           | <br> |  |
| Potassium     | ppm         | 2           | <br> |  |
|               |             |             |      |  |
| WEAR N        | METALS      |             |      |  |
| Iron          | ppm         | 45          | <br> |  |
| Copper        | ppm         | 7           | <br> |  |
| Lead          | ppm         |             | <br> |  |
| Tin           | ppm         | _<br>_<1    | <br> |  |
| Aluminum      | ppm         | 2           | <br> |  |
| Chromium      | ppm         |             | <br> |  |
| Molybdenum    | ppm         | 2           | <br> |  |
| Nickel        | ppm         | <1          | <br> |  |
| Titanium      | ppm         | <1          | <br> |  |
| Silver        | ppm         | <b></b> <1  | <br> |  |
| Manganese     | ppm         | 6           | <br> |  |
| Vanadium      | ppm         | <1          | <br> |  |
|               |             |             |      |  |
|               | /ES         |             | <br> |  |
| Calcium       | ppm         | 82          | <br> |  |
| Magnesium     | ppm         | <b>16</b>   | <br> |  |
| Zinc          | ppm         | 30          | <br> |  |
| Phosphorus    | ppm         | 169         | <br> |  |
|               |             |             |      |  |

## Diagnosis

Resample at the next service interval to monitor.All component wear rates are normal. There is no indication of any contamination in the fluid. The condition of the fluid is acceptable for the time in service.