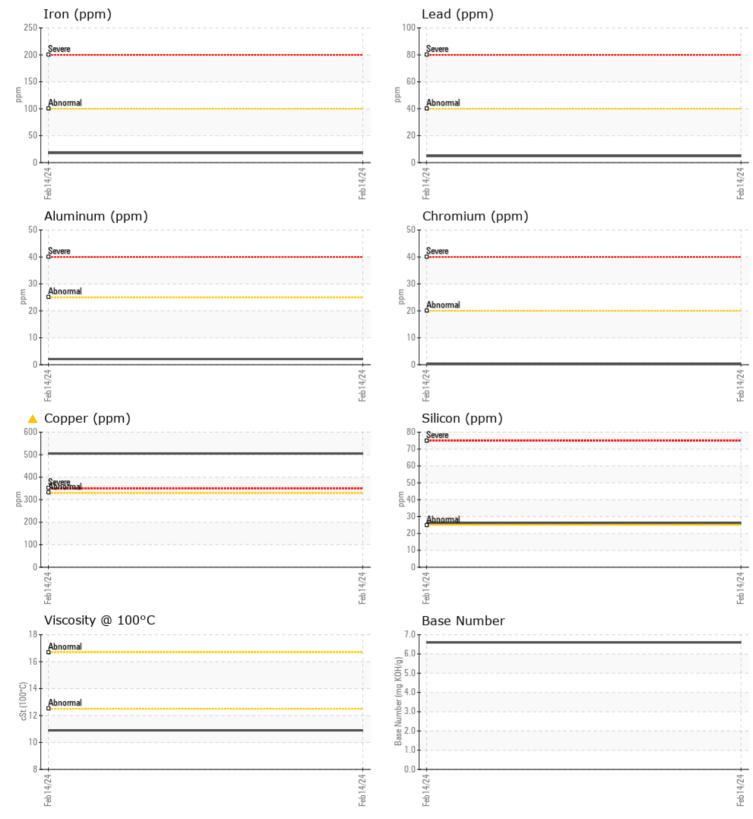

## Diagnosis

No corrective action is recommended at this time. Resample at the next service interval to monitor. Please specify the brand, type, and viscosity of the oil on your next sample. The copper level is abnormal. In the absence of other significant wear metals, suspect copper due to sources other than wear (i.e. cooling core). All other metal levels are typical for a new component breaking in. Fuel content negligible. There is no indication of any contamination in the oil. The BN result indicates that there is suitable alkalinity remaining in the oil. The condition of the oil is suitable for further service.