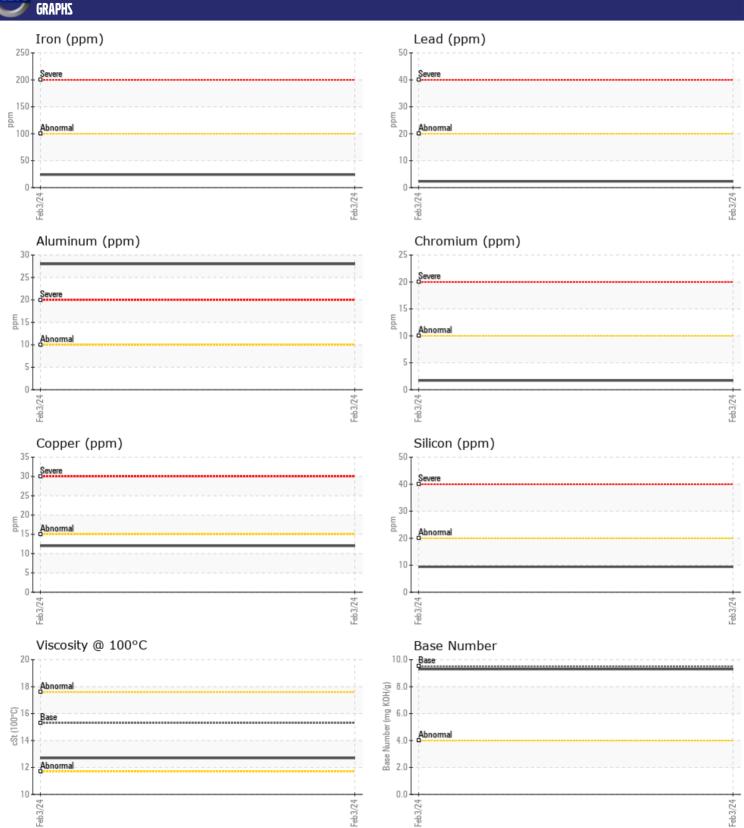

## Diagnosis

Resample at the next service interval to monitor.All component wear rates are normal. There is no indication of any contamination in the oil. The BN result indicates that there is suitable alkalinity remaining in the oil. The condition of the oil is acceptable for the time in service.