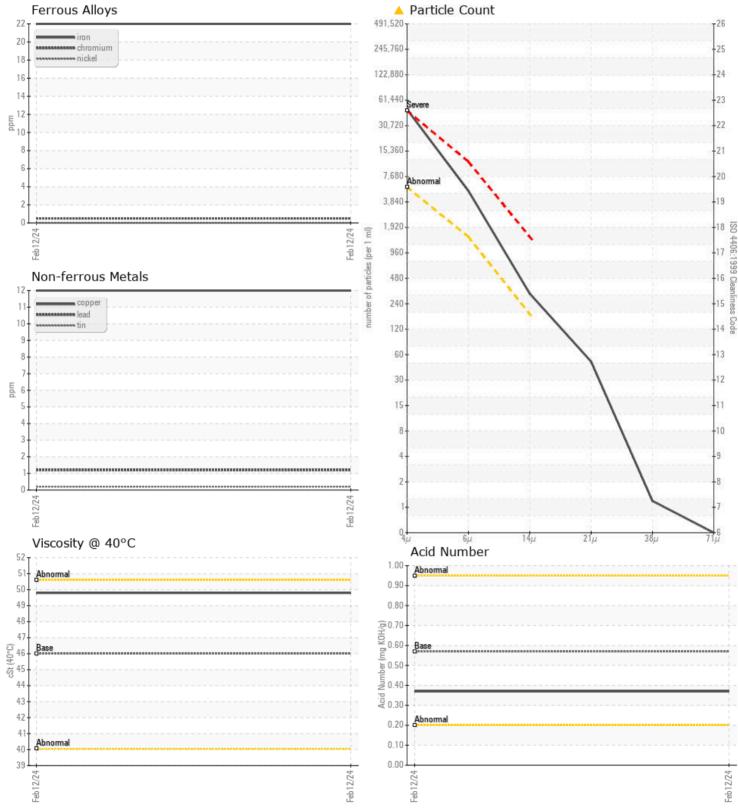

CONTAMINATION NEG % Water Particles >4µm Particles >6µm **4532** Particles >14µm ISO 4406:1999 (c) 23/19/15 Silicon ppm 8 Sodium ppm 4 1 Potassium ppm

#### Diagnosis

We recommend you service the filters on this component. Resample at the next service interval to monitor.All component wear rates are normal. There is a high amount of particulates present in the oil. The AN level is acceptable for this fluid. The condition of the oil is acceptable for the time in service.