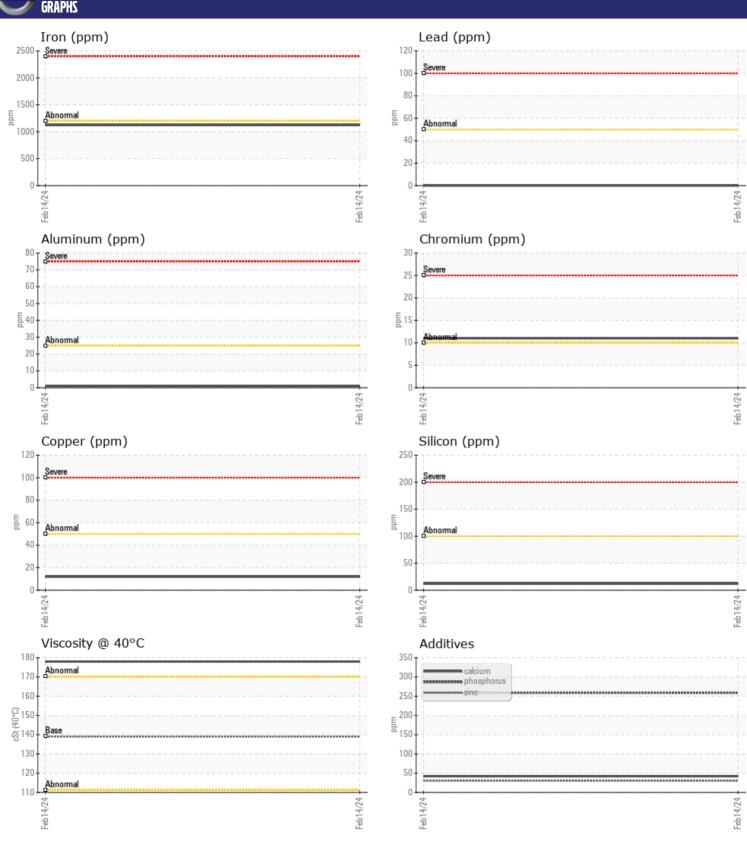

# CONSTRUCTION EQUIPMENT A12106 WM GCS VOLVO EC300E 312770 - SWING DRIVE

Sample No: VCP440350

Oil Type: VOLVO PREMIUM GEAR OIL 80W-90 GL-5

Job No: A12106 WM GCS

| VOLVO           |               |              |      |  |
|-----------------|---------------|--------------|------|--|
| SAMPLE          | E INFORMATION | l            |      |  |
| Sample Number   |               | VCP440350    | <br> |  |
| Sample Date     |               | 14 Feb 2024  | <br> |  |
| Machine Hours   |               | 4901         | <br> |  |
| Oil Hours       |               | 0            | <br> |  |
| Oil Changed     |               | Not Changd   | <br> |  |
| Sample Status   |               | NORMAL       | <br> |  |
| Sumple Status   |               | 110111111111 |      |  |
| VOLVO           |               |              |      |  |
| OIL CON         | DITION        |              |      |  |
| Visc @ 40°C     | cSt           | <b>178</b>   | <br> |  |
|                 |               |              |      |  |
| COLVO           | MINATION      |              |      |  |
| _               |               |              |      |  |
| Water           | %             | NEG          | <br> |  |
| Silicon         | ppm           | <b>1</b> 2   | <br> |  |
| Sodium          | ppm           | <b>■</b> <1  | <br> |  |
| Potassium       | ppm           | ■0           | <br> |  |
| VOLVO           |               |              |      |  |
| WEAR N          | AFTAI S       |              |      |  |
| Iron            |               | <b>1123</b>  | <br> |  |
|                 | ppm           | <b>1123</b>  | <br> |  |
| Copper<br>Lead  | ppm           | <b>0</b>     | <br> |  |
|                 | ppm           |              |      |  |
| Tin<br>Aluminum | ppm           | <b>0</b>     | <br> |  |
|                 | ppm           | <b></b>      | <br> |  |
| Chromium        | ppm           | <b>11</b>    | <br> |  |
| Molybdenum      | ppm           | <b>2</b>     | <br> |  |
| Nickel          | ppm           | ■0           | <br> |  |
| Titanium        | ppm           | <1           | <br> |  |
| Silver          | ppm           | 0            | <br> |  |
| Manganese       | ppm           | <b>12</b>    | <br> |  |
| Vanadium        | ppm           | 0            | <br> |  |
| VOLVO           |               |              |      |  |
| ADDITIV         | <b>VES</b>    |              |      |  |
| Calcium         | ppm           | <b>1</b> 42  | <br> |  |
| Magnesium       | ppm           | <b>0</b>     | <br> |  |
| Zinc            |               | ■30          | <br> |  |
| Phosphorus      | ppm           | 259          | <br> |  |
| Barium          |               | <b>0</b>     | <br> |  |
| Darium          | ppm           |              | <br> |  |

#### Diagnosis

Resample at the next service interval to monitor.All component wear rates are normal. There is no indication of any contamination in the oil. The condition of the oil is acceptable for the time in service.