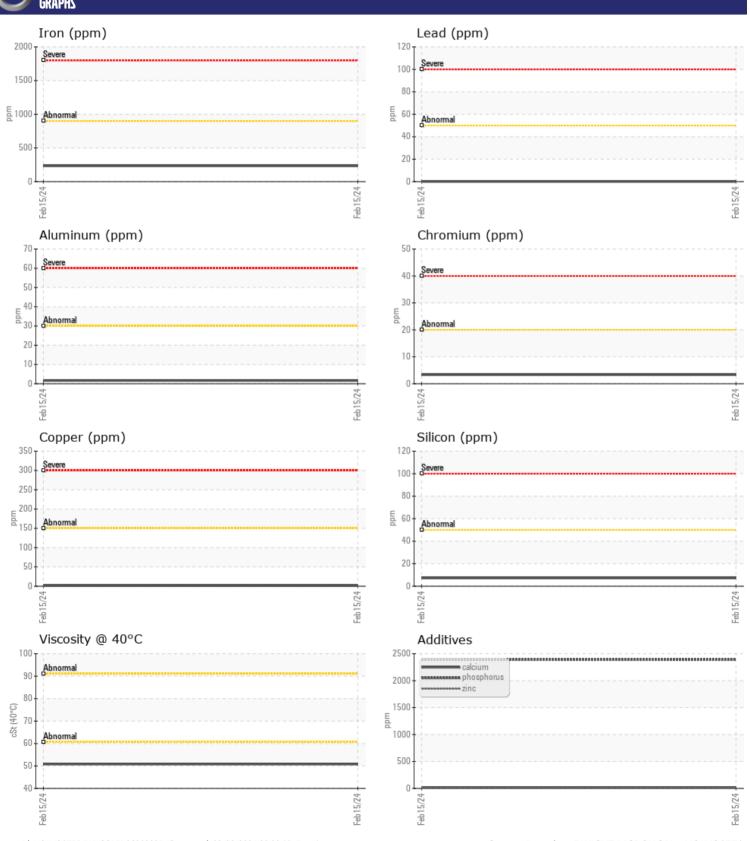

# CONSTRUCTION EQUIPMENT X18306 APAC VOLVO A40G 353137 - REAR AXLE

Sample No: VCP443236

Oil Type: VOLVO SUPER GEAR OIL 75W-80-GO102

**Job No:** X18306 APAC

| VOLVO         | INFORMATIO | V           |      |   |
|---------------|------------|-------------|------|---|
|               | INFORMATIO |             |      | _ |
| Sample Number |            | VCP443236   | <br> |   |
| Sample Date   |            | 15 Feb 2024 | <br> |   |
| Machine Hours |            | 2932        | <br> |   |
| Oil Hours     |            | 0           | <br> |   |
| Oil Changed   |            | Not Changd  | <br> |   |
| Sample Status |            | NORMAL      | <br> |   |
|               |            |             |      |   |
| OIL CON       | NITION     |             |      |   |
|               |            |             |      |   |
| Visc @ 40°C   | cSt        | <b>50.8</b> | <br> |   |
| VOLVO         |            |             |      |   |
| CONTAN        | MINATION   |             |      |   |
| Water         | %          | NEG         | <br> |   |
|               |            |             |      |   |
| Silicon       | ppm        | <b>□</b> 7  | <br> |   |
| Sodium        | ppm        | <b>2</b>    | <br> |   |
| Potassium     | ppm        | <b>-</b> <1 | <br> |   |
| VOLVO         |            |             |      |   |
| WEAR N        | METALS     |             |      |   |
| Iron          | ppm        | <b>233</b>  | <br> |   |
| Copper        | ppm        | <b>2</b> 2  | <br> |   |
| Lead          | ppm        | <b>0</b>    | <br> |   |
| Tin           | ppm        | <b>0</b>    | <br> |   |
| Aluminum      |            | <b>2</b>    | <br> |   |
| Chromium      | ppm        | <b>3</b>    | <br> |   |
|               | ppm        | <b>2</b>    | <br> |   |
| Molybdenum    | ppm        | _           |      |   |
| Nickel        | ppm        | <b>-</b> <1 | <br> |   |
| Titanium      | ppm        | <1          | <br> |   |
| Silver        | ppm        | 0           | <br> |   |
| Manganese     | ppm        | <b>7</b>    | <br> |   |
| Vanadium      | ppm        | 0           | <br> |   |
| VOLVO         |            |             | <br> |   |
| ADDITIV       | /ES        |             |      |   |
| Calcium       | ppm        | <b>20</b>   | <br> |   |
| Magnesium     |            | <b>0</b>    | <br> |   |
| Zinc          | ppm        | <b>■</b> 14 | <br> |   |
|               | ppm        | 2390        | <br> |   |
| Phosphorus    | ppm        | _           |      |   |
| Barium        | ppm        | <b>0</b>    | <br> |   |
| Boron         | ppm        | <b>266</b>  | <br> |   |

### Diagnosis

Resample at the next service interval to monitor. All component wear rates are normal. There is no indication of any contamination in the oil. The condition of the oil is acceptable for the time in service.