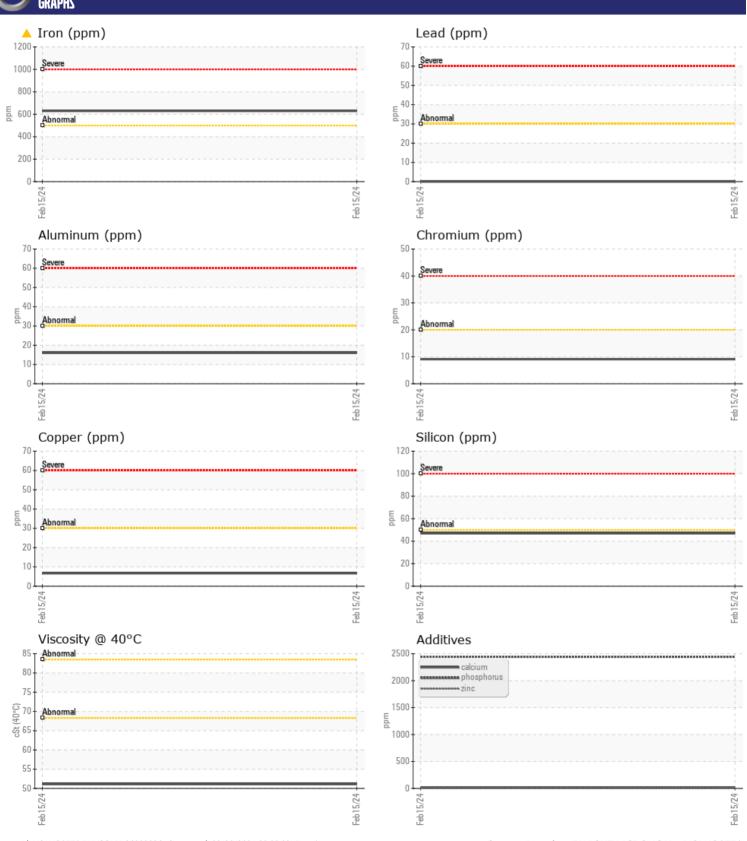

# CONSTRUCTION EQUIPMENT X18306 APAC VOLVO A40G 353137 - DROP BOX

Sample No: VCP430996

Oil Type: VOLVO SUPER GEAR OIL 75W-80-GO102

**Job No:** X18306 APAC

| VOLVO         |             |              |  |  |  |
|---------------|-------------|--------------|--|--|--|
| SAMPLE        | INFORMATION |              |  |  |  |
| Sample Number | -           | VCP430996    |  |  |  |
| Sample Date   |             | 15 Feb 2024  |  |  |  |
| Machine Hours |             | 2932         |  |  |  |
| Oil Hours     |             | 0            |  |  |  |
| Oil Changed   |             | Not Changd   |  |  |  |
| Sample Status |             | ABNORMAL     |  |  |  |
|               |             |              |  |  |  |
| OIL CONDITION |             |              |  |  |  |
| Visc @ 40°C   | cSt         | <b>51.1</b>  |  |  |  |
|               |             |              |  |  |  |
| CONTAMINATION |             |              |  |  |  |
|               |             |              |  |  |  |
| Water         | %           | NEG          |  |  |  |
| Silicon       | ppm         | <b>47</b>    |  |  |  |
| Sodium        | ppm         | ■4           |  |  |  |
| Potassium     | ppm         | <b>■</b> <1  |  |  |  |
| VOLVO         |             |              |  |  |  |
| WEAR M        | ETALS       |              |  |  |  |
| Iron          | ppm         | <u>^</u> 630 |  |  |  |
| Copper        | ppm         | <b>□</b> 7   |  |  |  |
| Lead          | ppm         | ■0           |  |  |  |
| Tin           | ppm         | ■0           |  |  |  |
| Aluminum      | ppm         | <b>16</b>    |  |  |  |
| Chromium      | ppm         | <b>■</b> 9   |  |  |  |
| Molybdenum    | ppm         | <b>13</b>    |  |  |  |
| Nickel        | ppm         | <b>6</b>     |  |  |  |
| Titanium      | ppm         | <1           |  |  |  |
| Silver        | ppm         | 0            |  |  |  |
| Manganese     | ppm         | <b>6</b>     |  |  |  |
| Vanadium      | ppm         | 0            |  |  |  |
|               |             |              |  |  |  |
| ADDITIVES     |             |              |  |  |  |
| Calcium       | ppm         | <b>20</b>    |  |  |  |
| Magnesium     | ppm         | <b>■</b> 0   |  |  |  |
| Zinc          | ppm         | <b>■25</b>   |  |  |  |
| Phosphorus    | ppm         | <b>2443</b>  |  |  |  |
| Barium        | ppm         | <b>0</b>     |  |  |  |
| Boron         | ppm         | <b>173</b>   |  |  |  |
|               |             |              |  |  |  |

## Diagnosis

No corrective action is recommended at this time. Resample at the next service interval to monitor. Gear wear is indicated. There is no indication of any contamination in the oil. The condition of the oil is acceptable for the time in service.