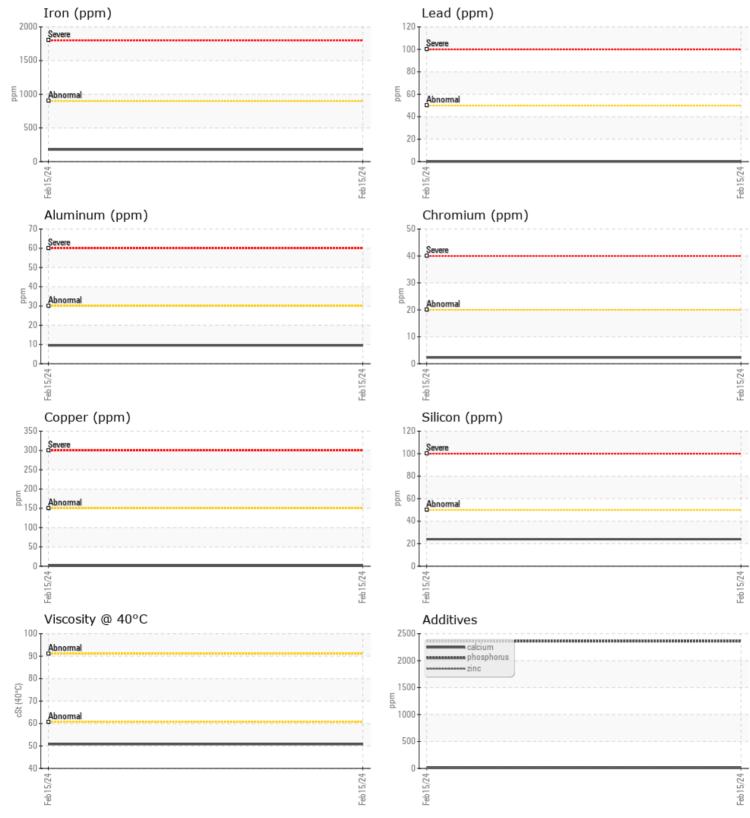

## SAMPLE INFORMATION VCP443232 Sample Number Sample Date 15 Feb 2024 Machine Hours 2932 Oil Hours 0 Oil Changed Not Changd NORMAL Sample Status T: **OIL CONDITION** Visc @ 40°C cSt 50.8 CONTAMINATION Water % NEG Silicon 24 ppm Sodium 2 ppm Potassium ppm ■ <1 WEAR METALS Iron ppm 179 Copper ppm 1 Lead ppm 0 🔲 Tin ppm 0 🔲 Aluminum 10 ppm Chromium 2 ppm Molybdenum ppm 1 Nickel ■ <1 ppm Titanium <1 ppm Silver 0 ppm Manganese ppm 4 Vanadium ppm 0 01 **ADDITIVES** Calcium 9 ppm Magnesium 0 ppm Zinc ppm 4 Phosphorus 2360 ppm

## Diagnosis

Resample at the next service interval to monitor.All component wear rates are normal. There is no indication of any contamination in the oil. The condition of the oil is acceptable for the time in service.

## **CONSTRUCTION EQUIPMENT**

GRAPHS

VOLVO

Report Id: VOLVO8771 [WUSCAR] 06092028 (Generated: 02/20/2024 22:59:54) Rev: 1

Contact/Location: DWIGHT MCDOUGAL - VOLVO8771