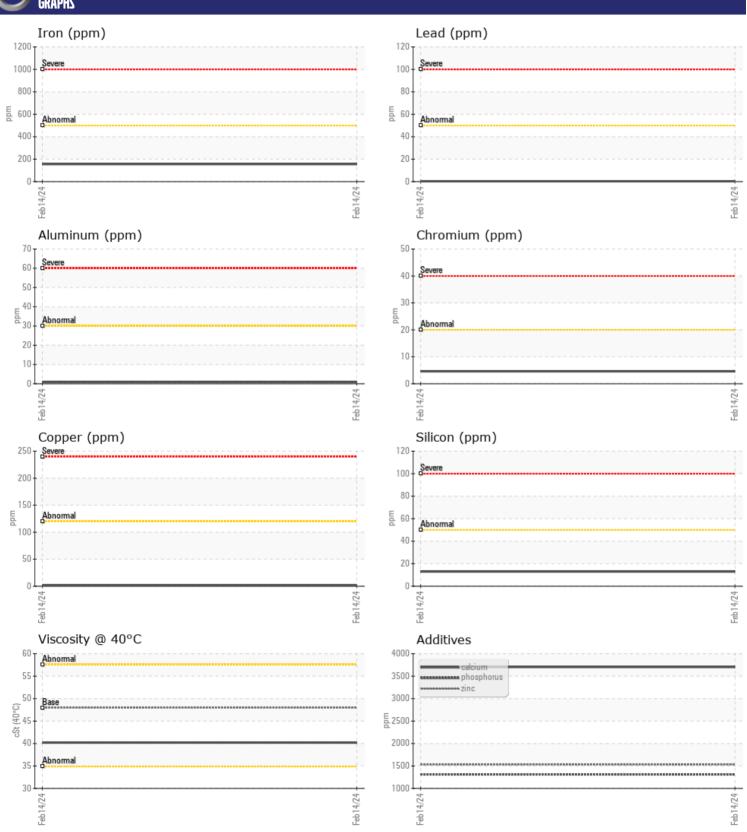

# CONSTRUCTION EQUIPMENT 485315 VOLVO L60H 622416 - FRONT AXLE

Sample No: VCP415876

Oil Type: TRANSAXLE OIL SAE 75W80

**Job No:** 485315

| SAMPLE                    | INFORMATION |               |      |  |
|---------------------------|-------------|---------------|------|--|
| Sample Number             | -           | VCP415876     | <br> |  |
|                           |             | 14 Feb 2024   |      |  |
| Sample Date Machine Hours |             |               |      |  |
|                           |             | 2137          | <br> |  |
| Oil Hours                 |             | 0             | <br> |  |
| Oil Changed               |             | Changed       | <br> |  |
| Sample Status             |             | NORMAL        | <br> |  |
| VOLVO                     |             |               |      |  |
| OIL CON                   | DITION      |               |      |  |
| Visc @ 40°C               | cSt         | 40.2          | <br> |  |
|                           | CSt         | <b>40.2</b>   | <br> |  |
| VOLVO                     |             |               |      |  |
| CONTAN                    | MINATION    |               |      |  |
| Water                     | %           | NEG           | <br> |  |
| Silicon                   | ppm         | <b>13</b>     | <br> |  |
| Sodium                    | ppm         | <b>10</b>     | <br> |  |
| Potassium                 | ppm         | <b>0</b>      | <br> |  |
| 1 Ottassidili             | РРП         |               |      |  |
| VOLVO                     |             |               |      |  |
| WEAR N                    | METALS      |               |      |  |
| Iron                      | ppm         | <b>156</b>    | <br> |  |
| Copper                    | ppm         | <b>2</b>      | <br> |  |
| Lead                      | ppm         | <u> </u>      | <br> |  |
| Tin                       | ppm         | O             | <br> |  |
| Aluminum                  | ppm         | <b>■&lt;1</b> | <br> |  |
| Chromium                  | ppm         | <b>5</b>      | <br> |  |
| Molybdenum                | ppm         | <b>3</b>      | <br> |  |
| Nickel                    | ppm         | <b>II</b> <1  | <br> |  |
| Titanium                  |             | <1            | <br> |  |
| Silver                    | ppm         | 0             | <br> |  |
|                           | ppm         | ■10           | <br> |  |
| Manganese                 | ppm         |               |      |  |
| Vanadium                  | ppm         | 0             | <br> |  |
| VOLVO                     |             |               |      |  |
| ADDITIV                   | /ES         |               |      |  |
| Calcium                   | ppm         | □3704         | <br> |  |
| Magnesium                 | ppm         | <b>12</b>     | <br> |  |
| Zinc                      | ppm         | 1533          | <br> |  |
| Phosphorus                | ppm         | ■ 1312        | <br> |  |
| Barium                    | ppm         | <b>■</b> 0    | <br> |  |
| Boron                     |             | <b>123</b>    | <br> |  |
| BUIUII                    | ppm         | <b>II</b> 125 | <br> |  |