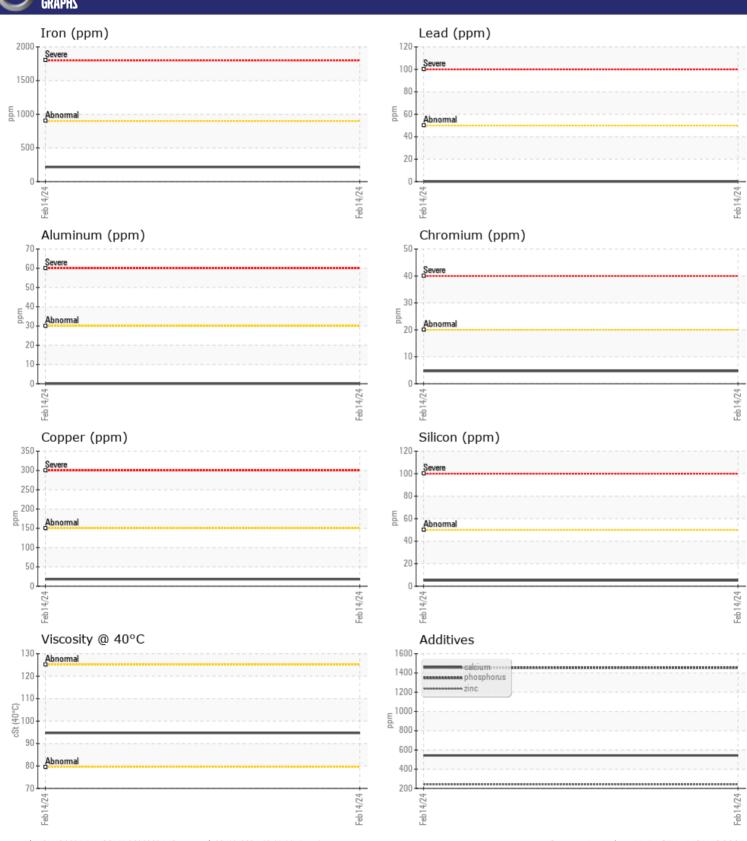

# CONSTRUCTION EQUIPMENT VOLVO A25G 752974 - REAR AXLE

Sample No: VCP445838
Oil Type: {unknown}

Job No:

| VOLVO         | INFORMATION |               |      |  |
|---------------|-------------|---------------|------|--|
|               | INFORMATION |               |      |  |
| Sample Number |             | VCP445838     | <br> |  |
| Sample Date   |             | 14 Feb 2024   | <br> |  |
| Machine Hours |             | 528           | <br> |  |
| Oil Hours     |             | 0             | <br> |  |
| Oil Changed   |             | N/A           | <br> |  |
| Sample Status |             | NORMAL        | <br> |  |
|               |             |               |      |  |
| OIL COND      | ITION       |               |      |  |
| Visc @ 40°C   | cSt         | <b>94.7</b>   | <br> |  |
|               |             |               |      |  |
| VOLVO         | INATION     |               |      |  |
| CONTAM        |             |               |      |  |
| Water         | %           | NEG           | <br> |  |
| Silicon       | ppm         | <b>5</b>      | <br> |  |
| Sodium        | ppm         | <b>1</b>      | <br> |  |
| Potassium     | ppm         | <b>■</b> 2    | <br> |  |
|               |             |               |      |  |
| WEAR M        | ETALS       |               |      |  |
| Iron          | ppm         | <b>216</b>    | <br> |  |
| Copper        | ppm         | <b>18</b>     | <br> |  |
| Lead          | ppm         | <b>0</b>      | <br> |  |
| Tin           | ppm         | <b>■&lt;1</b> | <br> |  |
| Aluminum      | ppm         | <b>0</b>      | <br> |  |
| Chromium      | ppm         | <b>■</b> 5    | <br> |  |
| Molybdenum    | ppm         | 10            | <br> |  |
| Nickel        | ppm         | <b>1</b>      | <br> |  |
| Titanium      | ppm         | <1            | <br> |  |
| Silver        | ppm         | 0             | <br> |  |
| Manganese     | ppm         | 12            | <br> |  |
| Vanadium      | ppm         | 0             | <br> |  |
|               |             |               |      |  |
| ADDITIV       | ES          |               |      |  |
| Calcium       | ppm         | 543           | <br> |  |
| Magnesium     | ppm         | 0             | <br> |  |
| Zinc          | ppm         | 240           | <br> |  |
| Phosphorus    | ppm         | 1454          | <br> |  |
| Barium        | ppm         | 1             | <br> |  |
| Boron         | ppm         | 279           | <br> |  |
| 551011        | PPIII       | 213           |      |  |

### Diagnosis

Resample at the next service interval to monitor. Please specify the brand, type, and viscosity of the oil on your next sample. All component wear rates are normal. There is no indication of any contamination in the oil. The condition of the oil is acceptable for the time in service.