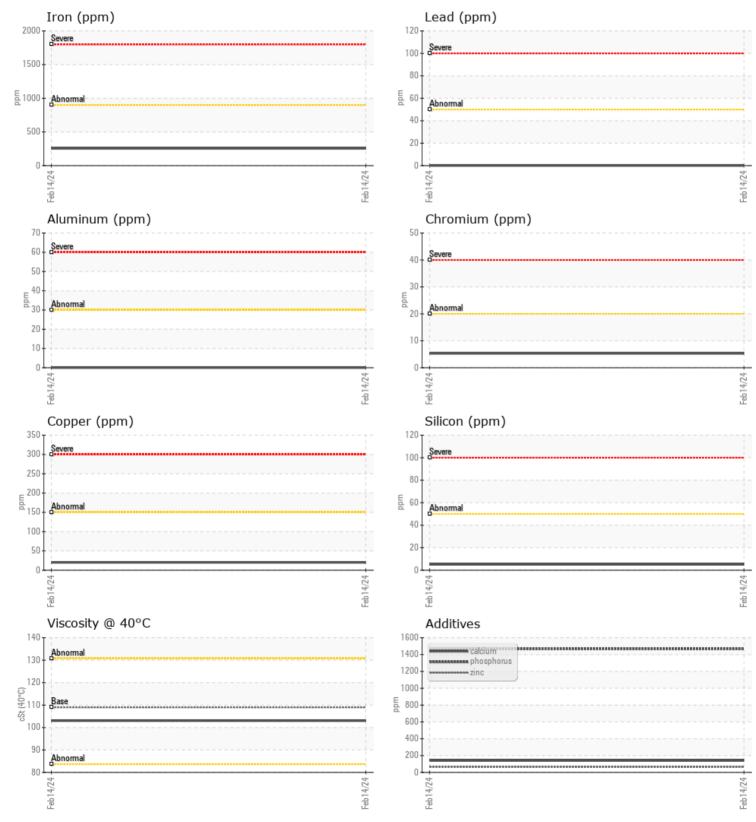

## **Sample No:** VCP445829

Oil Type: GEAR OIL SAE 75W90

Job No:

Boron

|               | E INFORMATION | 1           |      |  |
|---------------|---------------|-------------|------|--|
| Sample Number |               | VCP445829   | <br> |  |
| Sample Date   |               | 14 Feb 2024 | <br> |  |
| Machine Hours |               | 528         | <br> |  |
| Oil Hours     |               | 0           | <br> |  |
| Oil Changed   |               | N/A         | <br> |  |
| Sample Status |               | NORMAL      | <br> |  |
|               |               |             |      |  |
| OIL CON       | IDITION       |             |      |  |
| Visc @ 40°C   | cSt           | 103         | <br> |  |
|               | 000           |             |      |  |
| VOLVO         |               |             | <br> |  |
| CONTAI        | MINATION      |             |      |  |
| Water         | %             | NEG         | <br> |  |
| Silicon       | ppm           | 5           | <br> |  |
| Sodium        | ppm           | <b>1</b>    | <br> |  |
| Potassium     | ppm           | 3           | <br> |  |
|               |               |             |      |  |
| WEAR N        | METALS        |             |      |  |
|               |               |             |      |  |
| Iron          | ppm           | 255         | <br> |  |
| Copper        | ppm           | 20          | <br> |  |
| Lead          | ppm           | 0           | <br> |  |
| Tin           | ppm           | <b></b> <1  | <br> |  |
| Aluminum      | ppm           | 0           | <br> |  |
| Chromium      | ppm           | 5           | <br> |  |
| Molybdenum    | ppm           | <b>1</b> 1  | <br> |  |
| Nickel        | ppm           | 3           | <br> |  |
| Titanium      | ppm           | <1          | <br> |  |
| Silver        | ppm           | 0           | <br> |  |
| Manganese     | ppm           | <b>1</b> 4  | <br> |  |
| Vanadium      | ppm           | 0           | <br> |  |
| VOLVO         |               |             | <br> |  |
|               | VES           |             |      |  |
| Calcium       | ppm           | <b>140</b>  | <br> |  |
| Magnesium     | ppm           | 0           | <br> |  |
| Zinc          | ppm           | 64          | <br> |  |
| Phosphorus    | ppm           | 1466        | <br> |  |
| Barium        | ppm           | _<br><1     | <br> |  |
|               |               |             |      |  |

# **CONSTRUCTION EQUIPMENT**

GRAPHS

VOLVO

Report Id: VOLVO0095 [WUSCAR] 06092036 (Generated: 02/19/2024 13:15:03) Rev: 1

Contact/Location: N. FACEY - VOLVO0095