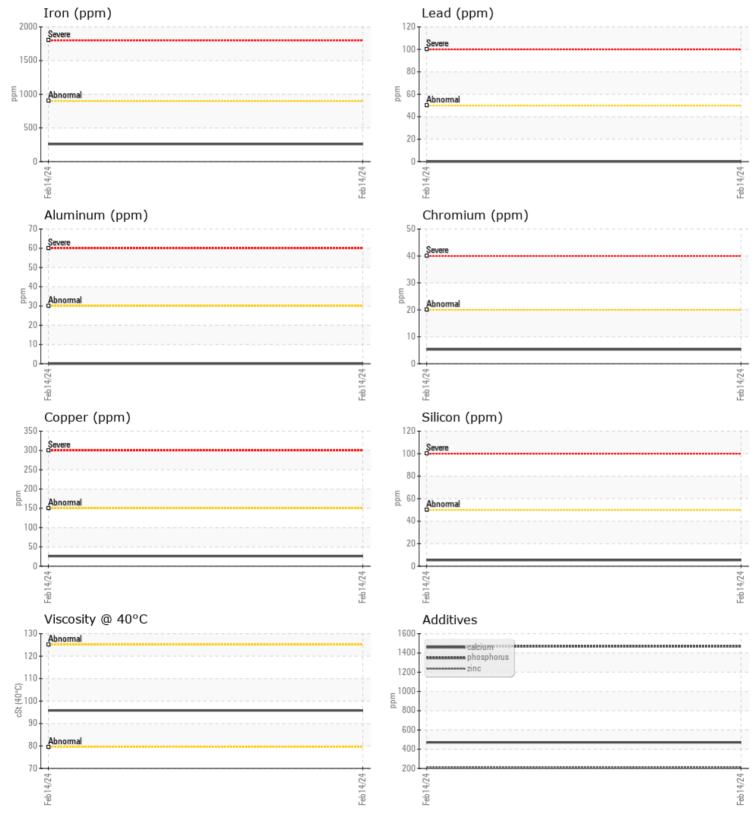

## **CONSTRUCTION EQUIPMENT** VOLVO A25G 752974 - BOGIE/CENTER LEFT FINAL DRIVE

Sample No:VCP445836Oil Type:{unknown}

Job No:

Boron

|               | INFORMATION | 1           |      |   |
|---------------|-------------|-------------|------|---|
|               |             |             |      | _ |
| Sample Number |             | VCP445836   | <br> |   |
| Sample Date   |             | 14 Feb 2024 | <br> |   |
| Machine Hours |             | 528         | <br> |   |
| Oil Hours     |             | 0           | <br> |   |
| Oil Changed   |             | N/A         | <br> |   |
| Sample Status |             | NORMAL      | <br> |   |
|               |             |             |      |   |
| OIL CON       | DITION      |             |      |   |
| Visc @ 40°C   | cSt         | 95.8        | <br> |   |
|               | cor         |             |      |   |
| VOLVO         |             |             |      |   |
| CONTAM        | IINATION    |             |      |   |
| Water         | %           | NEG         | <br> |   |
| Silicon       | ppm         | 5           | <br> |   |
| Sodium        | ppm         | ∎1          | <br> |   |
| Potassium     | ppm         | 2           | <br> |   |
|               |             | _           |      |   |
| VOLVO         | IFTAL C     |             |      |   |
| WEAR M        | IETALS      |             |      |   |
| Iron          | ppm         | 260         | <br> |   |
| Copper        | ppm         | 26          | <br> |   |
| Lead          | ppm         | 0           | <br> |   |
| Tin           | ppm         | <b>■</b> <1 | <br> |   |
| Aluminum      | ppm         | 0           | <br> |   |
| Chromium      | ppm         | 5           | <br> |   |
| Molybdenum    | ppm         | 9           | <br> |   |
| Nickel        | ppm         | 3           | <br> |   |
| Titanium      | ppm         | <1          | <br> |   |
| Silver        | ppm         | 0           | <br> |   |
| Manganese     | ppm         | 13          | <br> |   |
| Vanadium      | ppm         | 0           | <br> |   |
|               |             |             |      |   |
| ADDITIV       | ١F٢         |             |      |   |
|               |             | 470         |      |   |
| Calcium       | ppm         | 470         | <br> |   |
| Magnesium     | ppm         | 0           | <br> |   |
| Zinc          | ppm         | 213         | <br> |   |
| Phosphorus    | ppm         | 1469        | <br> |   |
| Barium        | ppm         | 1           | <br> |   |

## Diagnosis

Resample at the next service interval to monitor. Please specify the brand, type, and viscosity of the oil on your next sample.All component wear rates are normal. There is no indication of any contamination in the oil. The condition of the oil is acceptable for the time in service.

## **CONSTRUCTION EQUIPMENT**

GRAPHS

VOLVO

Report Id: VOLVO0095 [WUSCAR] 06092038 (Generated: 02/19/2024 13:14:33) Rev: 1

Contact/Location: N. FACEY - VOLVO0095