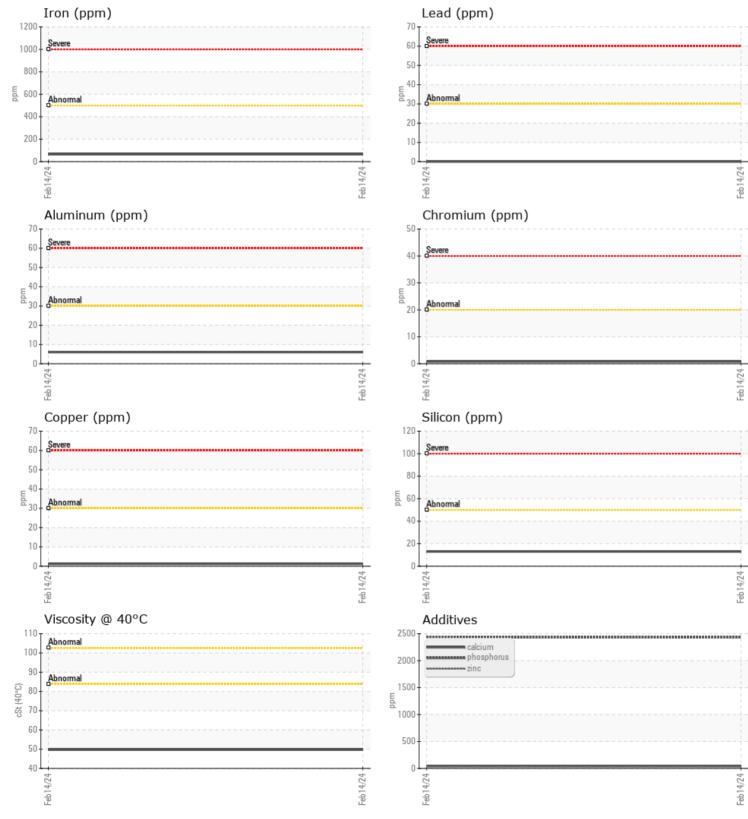

## CONSTRUCTION EQUIPMENT VOLVO A25G 752974 - DROP BOX

Sample No:VCP403067Oil Type:{unknown}

Job No:

Boron

|                      | INFORMATION |             |          |            |
|----------------------|-------------|-------------|----------|------------|
| Sample Number        | _           | VCP403067   |          | <br>       |
| Sample Date          |             | 14 Feb 2024 |          | <br>       |
| Machine Hours        |             | 528         |          | <br>       |
| Oil Hours            |             | 0           |          | <br>       |
| Oil Changed          |             | N/A         |          | <br>       |
| Sample Status        |             | NORMAL      |          | <br>       |
|                      |             |             |          |            |
| OIL CON              |             |             |          |            |
|                      |             | - 40.7      | <u>.</u> | <u>-</u> . |
| Visc @ 40°C          | cSt         | 49.7        |          | <br>       |
| VOLVO                |             |             |          |            |
| CONTAM               | IINATION    |             |          |            |
| Water                | %           | NEG         |          | <br>       |
| Silicon              | ppm         | 13          |          | <br>       |
| Sodium               | ppm         | 7           |          | <br>       |
| Potassium            | ppm         |             |          | <br>       |
|                      |             |             |          |            |
| WEAR M               | IFTAIS      |             |          |            |
|                      |             | - 42        |          |            |
| Iron                 | ppm         | 65          |          | <br>       |
| Copper               | ppm         | ∎1          |          | <br>       |
| Lead                 | ppm         | 0           |          | <br>       |
| Tin                  | ppm         | <b>0</b>    |          | <br>       |
| Aluminum             | ppm         | <b>6</b>    |          | <br>       |
| Chromium             | ppm         | □ <1        |          | <br>       |
| Molybdenum<br>Nickel | ppm         | 9           |          |            |
| Titanium             | ppm         | <1          |          | <br>       |
| Silver               | ppm<br>ppm  | 0           |          | <br>       |
| Manganese            |             | 2           |          | <br>       |
| Vanadium             | ppm         | 0           |          | <br>       |
| Vanadium             | ppm         | U           |          | <br>       |
| VOLVO                |             |             |          | <br>       |
| ADDITIV              | EZ          |             |          |            |
| Calcium              | ppm         | 40          |          | <br>       |
| Magnesium            | ppm         | 0           |          | <br>       |
| Zinc                 | ppm         | 42          |          | <br>       |
| Phosphorus           | ppm         | 2435        |          | <br>       |
| Barium               | ppm         | 0           |          | <br>       |
| <b>D</b>             |             | 244         |          |            |

## Diagnosis

Resample at the next service interval to monitor. Please specify the brand, type, and viscosity of the oil on your next sample.All component wear rates are normal. There is no indication of any contamination in the oil. The condition of the oil is acceptable for the time in service.

## **CONSTRUCTION EQUIPMENT**

GRAPHS

VOLVO

Report Id: VOLVO0095 [WUSCAR] 06092040 (Generated: 02/20/2024 22:58:23) Rev: 1

Contact/Location: N. FACEY - VOLVO0095