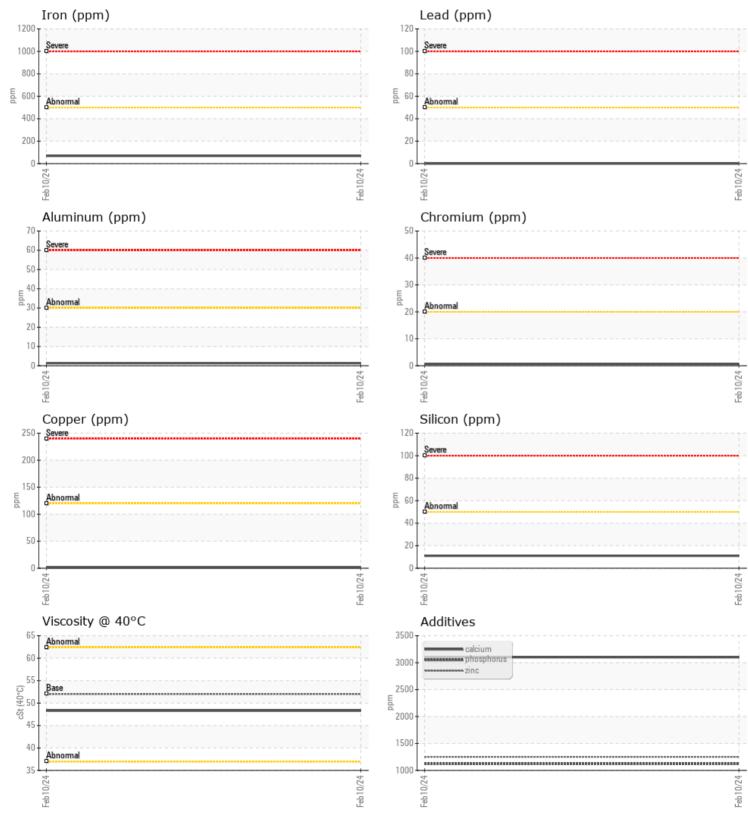

## Diagnosis

Resample at the next service interval to monitor.All component wear rates are normal. There is no indication of any contamination in the oil. The condition of the oil is acceptable for the time in service.

## **CONSTRUCTION EQUIPMENT**

GRAPHS

VOLVO

Report Id: VOLVO8879 [WUSCAR] 06092042 (Generated: 02/19/2024 13:16:03) Rev: 1

Contact/Location: JIM FEHR - VOLVO8879