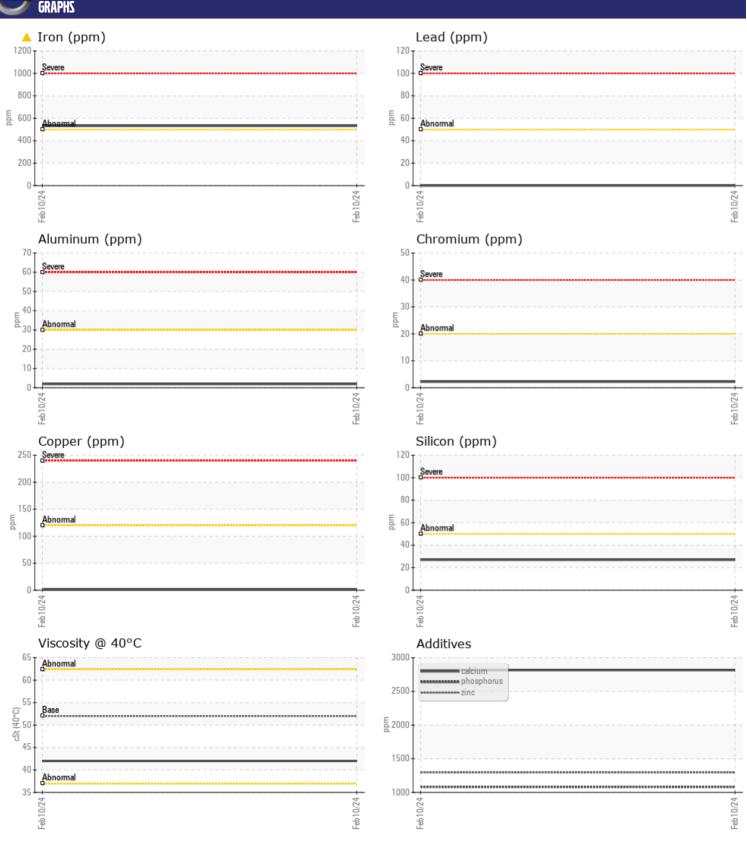

# CONSTRUCTION EQUIPMENT 12034 CLEAN EARTH VOLVO L 180H 4116 - FRONT AXLE

LE

**Sample No:** VCP442339 **Oil Type:** VOLVO WB 101

**Job No:** 12034 CLEAN EARTH

| SAMPLE        | INFORMATIO | N             |      |  |
|---------------|------------|---------------|------|--|
| Sample Number |            | VCP442339     | <br> |  |
| Sample Date   |            | 10 Feb 2024   | <br> |  |
| Machine Hours |            | 16600         | <br> |  |
| Oil Hours     |            | 0             | <br> |  |
| Oil Changed   |            | Changed       | <br> |  |
|               |            |               |      |  |
| Sample Status |            | ABNORMAL      | <br> |  |
| VOLVO         |            |               |      |  |
| OIL CON       | DITION     |               |      |  |
| Visc @ 40°C   | cSt        | <b>42.0</b>   | <br> |  |
|               |            |               |      |  |
| VOLVO         |            |               |      |  |
| CONTAN        | MOITAMIN   |               |      |  |
| Water         | %          | NEG           | <br> |  |
| Silicon       | ppm        | ■27           | <br> |  |
| Sodium        | ppm        | <b>9</b>      | <br> |  |
| Potassium     | ppm        | ■0            | <br> |  |
|               |            |               |      |  |
| VOLVO         | AFTAL C    |               |      |  |
| WEAR M        | AF I ALS   |               |      |  |
| Iron          | ppm        | <u>▲</u> 532  | <br> |  |
| Copper        | ppm        | <b>■&lt;1</b> | <br> |  |
| Lead          | ppm        | <b>0</b>      | <br> |  |
| Tin           | ppm        | <b>0</b>      | <br> |  |
| Aluminum      | ppm        | <b>2</b>      | <br> |  |
| Chromium      | ppm        | <b>2</b>      | <br> |  |
| Molybdenum    | ppm        | <b>1</b>      | <br> |  |
| Nickel        | ppm        | <b>■&lt;1</b> | <br> |  |
| Titanium      | ppm        | 2             | <br> |  |
| Silver        | ppm        | 0             | <br> |  |
| Manganese     | ppm        | <b>4</b>      | <br> |  |
| Vanadium      | ppm        | <1            | <br> |  |
|               |            |               |      |  |
| ADDITIV       | IEC        |               | <br> |  |
|               | 15         |               |      |  |
| Calcium       | ppm        | 2815          | <br> |  |
| Magnesium     | ppm        | <b>12</b>     | <br> |  |
| Zinc          | ppm        | <b>1293</b>   | <br> |  |
| Phosphorus    | ppm        | <b>1082</b>   | <br> |  |
| Barium        | ppm        | ■0            | <br> |  |
| Boron         | ppm        | ■92           | <br> |  |

### Diagnosis

The oil change at the time of sampling has been noted. No corrective action is recommended at this time. Resample at the next service interval to monitor. Gear wear is indicated. All other component wear rates are normal. There is no indication of any contamination in the oil. The condition of the oil is acceptable for the time in service.