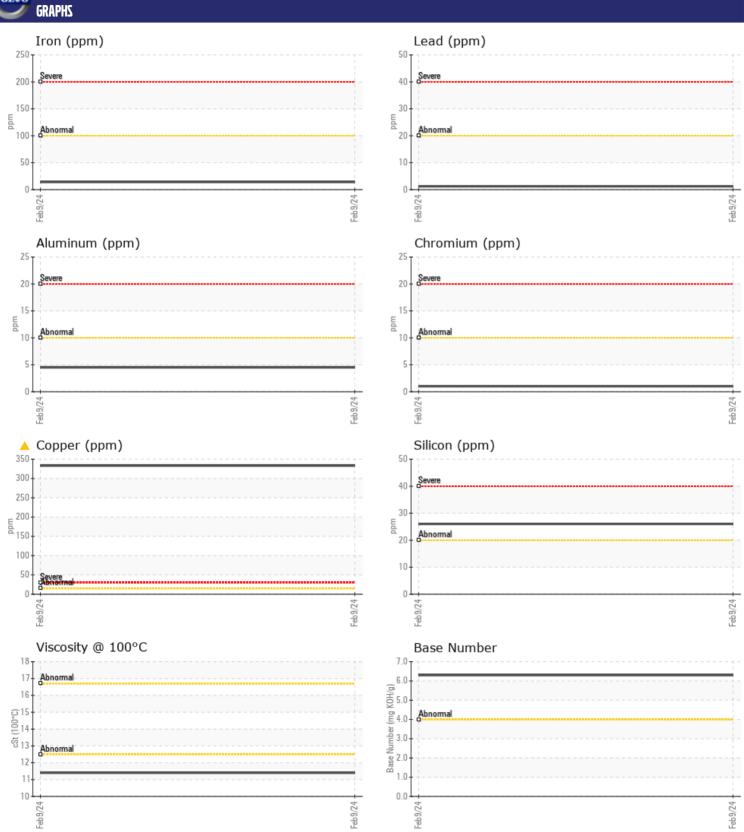

## CONSTRUCTION EQUIPMENT X59223 VOLVO EC300ELR 317660 - DIESEL ENGINE

Sample No: VCP442704
Oil Type: {unknown}
Job No: X59223

| SAMPLE           | INFORMATION |               |      |  |
|------------------|-------------|---------------|------|--|
| Sample Number    |             | VCP442704     | <br> |  |
| Sample Date      |             | 09 Feb 2024   | <br> |  |
| Machine Hours    |             | 476           | <br> |  |
| Oil Hours        |             | 0             | <br> |  |
| Oil Changed      |             | Changed       | <br> |  |
| Sample Status    |             | ABNORMAL      | <br> |  |
|                  |             | 7127101111111 |      |  |
| VOLVO            | ITIAN       |               |      |  |
| OIL COND         | IIIUN       |               |      |  |
| Visc @ 100°C     | cSt         | <b>11.4</b>   | <br> |  |
| Base Number (BN) | mg KOH/g    | <b>6.3</b>    | <br> |  |
| Oxidation (PA)   | %           | 63            | <br> |  |
|                  |             |               |      |  |
| CONTAMI          | NATION      |               |      |  |
| _                | -           | ·             |      |  |
| Water            | %           | NEG           | <br> |  |
| Soot %           | %           | <b>0.2</b>    | <br> |  |
| Nitration (PA)   | %           | 75            | <br> |  |
| Sulfation (PA)   | %           | 54            | <br> |  |
| Glycol           | %           | NEG           | <br> |  |
| Fuel             | %           | ■0.3          | <br> |  |
| Silicon          | ppm         | <b>■26</b>    | <br> |  |
| Sodium           | ppm         | <b>1</b>      | <br> |  |
| Potassium        | ppm         | <b>■</b> 16   | <br> |  |
|                  |             |               |      |  |
| WEAR M           | PIATE       |               |      |  |
| _                |             | =14           | <br> |  |
| Iron             | ppm         | ■14<br>▲ 222  |      |  |
| Copper           | ppm         | <u>▲</u> 333  | <br> |  |
| Lead             | ppm         | <b>1</b>      | <br> |  |
| Tin              | ppm         | <b>■</b> <1   | <br> |  |
| Aluminum         | ppm         | <b>4</b>      | <br> |  |
| Chromium         | ppm         | <b>1</b>      | <br> |  |
| Molybdenum       | ppm         | <b>■85</b>    | <br> |  |
| Nickel           | ppm         | <b>1</b>      | <br> |  |
| Titanium         | ppm         | <1            | <br> |  |
| Silver           | ppm         | <b>2</b>      | <br> |  |
| Manganese        | ppm         | 2             | <br> |  |
| Vanadium         | ppm         | <1            | <br> |  |
| VOLVO            |             |               |      |  |
| <b>ADDITIVI</b>  | 22          |               |      |  |
| Calcium          | ppm         | <b>2133</b>   | <br> |  |
| Magnesium        | ppm         | <b>174</b>    | <br> |  |
| Zinc             | ppm         | <b>1195</b>   | <br> |  |
| Phosphorus       |             | <b>939</b>    | <br> |  |
|                  | ppm         | <u> </u>      | <br> |  |

## Diagnosis

Oil and filter change at the time of sampling has been noted. No corrective action is recommended at this time. Resample at the next service interval to monitor. Please specify the brand, type, and viscosity of the oil on your next sample. The copper level is abnormal. In the absence of other significant wear metals, suspect copper due to sources other than wear (i.e. cooling core). All other metal levels are typical for a new component breaking in. Fuel content negligible. There is no indication of any contamination in the oil. The BN result indicates that there is suitable alkalinity remaining in the oil. The condition of the oil is acceptable for the time in service.