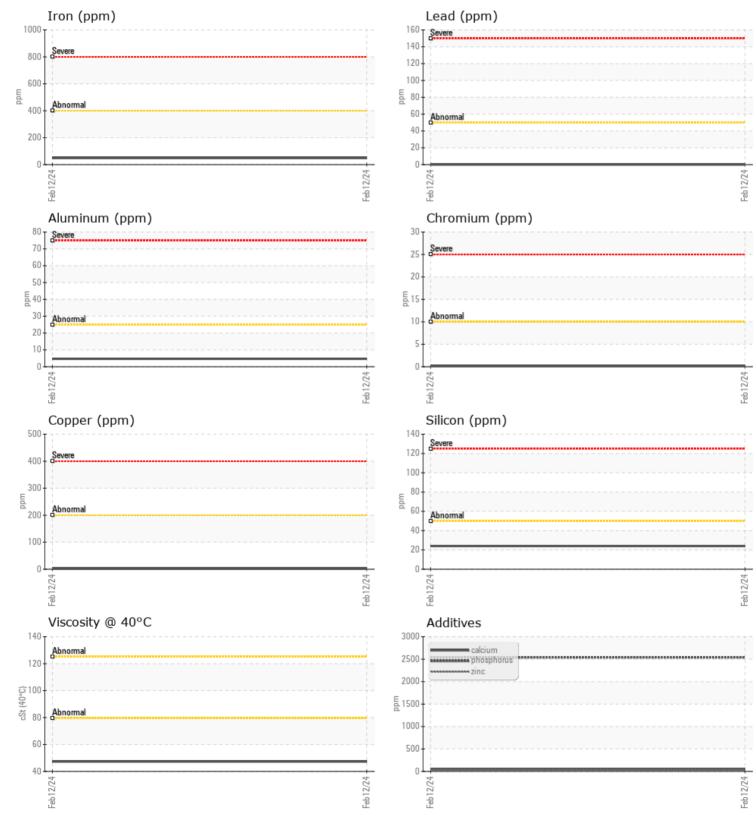

CONSTRUCTION EQUIPMENT X59231 VOLVO A25G 752703 - SWING DRIVE

Sample No:VCP437145Oil Type:{unknown}Job No:X59231

VOLVO

|               | INFORMATION | 1           |          |      |
|---------------|-------------|-------------|----------|------|
|               |             |             | <u>.</u> | -    |
| Sample Number |             | VCP437145   |          | <br> |
| Sample Date   |             | 12 Feb 2024 |          | <br> |
| Machine Hours |             | 1976        |          | <br> |
| Oil Hours     |             | 0           |          | <br> |
| Oil Changed   |             | Changed     |          | <br> |
| Sample Status |             | NORMAL      |          | <br> |
| VOLVO         |             |             |          |      |
| OIL CON       | DITION      |             |          |      |
| Visc @ 40°C   | cSt         | 47.3        |          | <br> |
|               | cor         |             |          |      |
| VOLVO         |             |             |          |      |
| CONTAN        | MINATION    |             |          |      |
| Water         | %           | NEG         |          | <br> |
| Silicon       | ppm         | 24          |          | <br> |
| Sodium        | ppm         | <b>□</b> <1 |          | <br> |
| Potassium     | ppm         | 3           |          | <br> |
|               |             |             |          |      |
| WEAR N        | AFTAIS      |             |          |      |
| <u> </u>      |             | - 10        |          |      |
| Iron          | ppm         | <b>4</b> 9  |          | <br> |
| Copper        | ppm         | 2           |          | <br> |
| Lead<br>      | ppm         | 0           |          | <br> |
| Tin           | ppm         | 0           |          | <br> |
| Aluminum      | ppm         | 5           |          | <br> |
| Chromium      | ppm         |             |          | <br> |
| Molybdenum    | ppm         | 3           |          | <br> |
| Nickel        | ppm         | 0           |          | <br> |
| Titanium      | ppm         | 0           |          | <br> |
| Silver        | ppm         | 0           |          | <br> |
| Manganese     | ppm         | <1          |          | <br> |
| Vanadium      | ppm         | 0           |          | <br> |
| VOLVO         |             |             |          | <br> |
| ADDITI\       | /ES         |             |          |      |
| Calcium       | ppm         | 44          |          | <br> |
| Magnesium     | ppm         | 2           |          | <br> |
| Zinc          | ppm         | 42          |          | <br> |
| Phosphorus    | ppm         | 2540        |          | <br> |
|               | PPIII       | 2370        |          |      |

## Diagnosis

Resample at the next service interval to monitor. Please specify the brand, type, and viscosity of the oil on your next sample.All component wear rates are normal. There is no indication of any contamination in the oil. The condition of the oil is acceptable for the time in service.

## **CONSTRUCTION EQUIPMENT**

GRAPHS

VOLVO

Report Id: SCOSAI [WUSCAR] 06092560 (Generated: 02/20/2024 23:01:48) Rev: 1

Contact/Location: DANA FOSHEE - SCOSAI