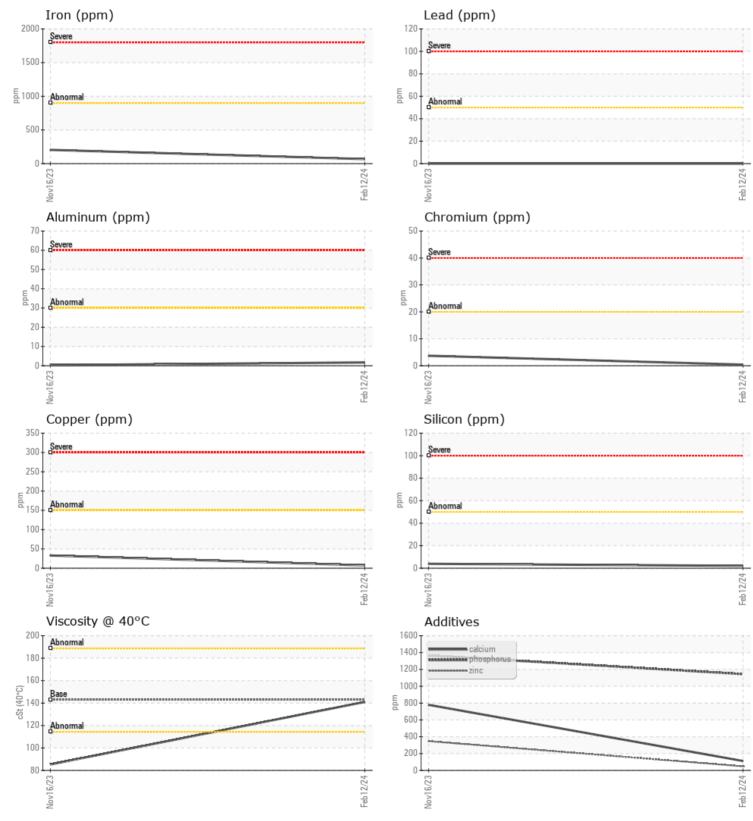

Calcium

Zinc

Barium

Boron

Magnesium

Phosphorus

VOLVO

|               | INF UNITA I TUN |              |             |      |
|---------------|-----------------|--------------|-------------|------|
| Sample Number |                 | VCP437138    | VCP425349   | <br> |
| Sample Date   |                 | 12 Feb 2024  | 16 Nov 2023 | <br> |
| Machine Hours |                 | 1976         | 1473        | <br> |
| Oil Hours     |                 | 0            | 0           | <br> |
| Oil Changed   |                 | Changed      | Changed     | <br> |
| Sample Status |                 | NORMAL       | NORMAL      | <br> |
|               |                 |              |             |      |
| OIL COND      | ITION           |              |             |      |
| Visc @ 40°C   | cSt             | ∎ 141        | 85.3        | <br> |
| CONTAMI       | NATION          |              |             |      |
| Water         | %               | NEG          | NEG         | <br> |
| Silicon       | ppm             | 2            | 4           | <br> |
| Sodium        | ppm             | 0            | <b></b> < 1 | <br> |
| Potassium     | ppm             | 2            | 3           | <br> |
|               |                 |              |             |      |
| WEAR MI       | ETALS           |              |             |      |
| Iron          | ppm             | 67           | 204         | <br> |
| Copper        | ppm             | 7            | 33          | <br> |
| Lead          | ppm             | 0            | 0           | <br> |
| Tin           | ppm             | 0            | 2           | <br> |
| Aluminum      | ppm             | 2            | <b></b> <1  | <br> |
| Chromium      | ppm             |              | 4           | <br> |
| Molybdenum    | ppm             | <b>  </b> <1 | 4           | <br> |
| Nickel        | ppm             |              | 3           | <br> |
| Titanium      | ppm             | 0            | 0           | <br> |
| Silver        | ppm             | 0            | 0           | <br> |
| Manganese     | ppm             | □1           | 7           | <br> |
| Vanadium      | ppm             | 0            | 0           | <br> |

779

347

1365

220

4

9

SCOTT EQUIPMENT COMPANY LLC - Saint Rose

PO BOX 997 SAINT ROSE, LA US 70087 Contact: DENISE CORVERS dcorvers@scottcompanies.com T: (504)461-0961 F: (504)461-0970

| Depot:       | SCOSAI      |
|--------------|-------------|
| Unique No:   | 10885414    |
| Signed:      | Wes Davis   |
| Report Date: | 19 Feb 2024 |

112

**||** <1

48

0 🔲

197

1144