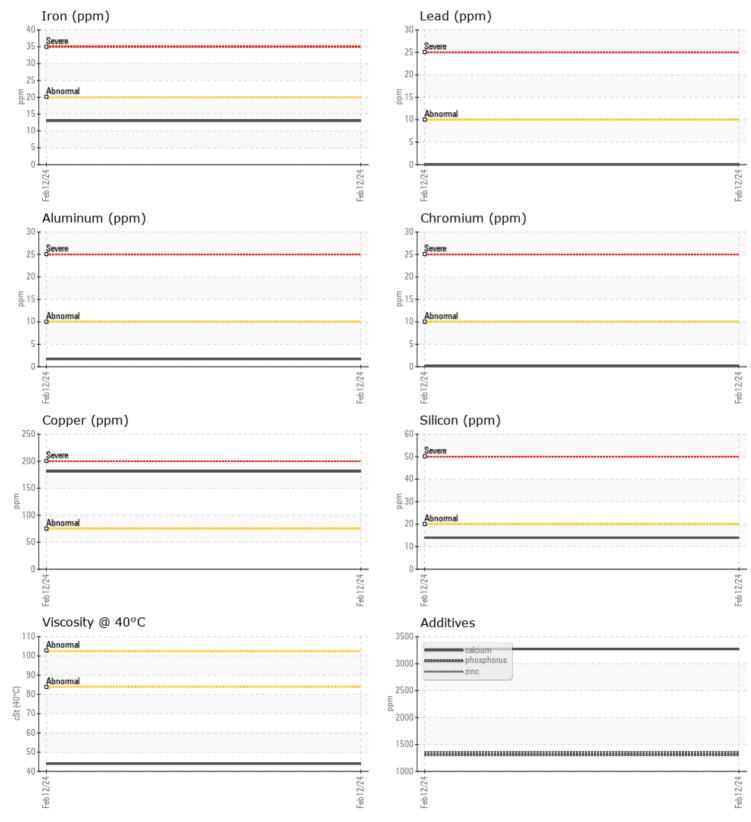

CONSTRUCTION EQUIPMENT X59231 VOLVO A25G 752703 - WET DISC BRAKE

| Sample No: | VCP442711 |
|------------|-----------|
| Oil Type:  | {unknown} |
| Job No:    | X59231    |

VOLVO

|               | E INFORMATION |                  |          | <br> |  |
|---------------|---------------|------------------|----------|------|--|
| Sample Number |               | VCP442711        |          | <br> |  |
| Sample Date   |               | 12 Feb 2024      |          | <br> |  |
| Machine Hours |               | 1976             |          | <br> |  |
| Oil Hours     |               | 0                |          | <br> |  |
| Oil Changed   |               | N/A              |          | <br> |  |
| Sample Status |               | NORMAL           |          | <br> |  |
|               |               |                  |          |      |  |
| OIL CON       |               |                  |          |      |  |
|               |               |                  | <u> </u> |      |  |
| Visc @ 40°C   | cSt           | <b>44.0</b>      |          | <br> |  |
| VOLVO         |               |                  |          | <br> |  |
| V CONTAI      | MINATION      |                  |          |      |  |
| Water         | %             | NEG              |          | <br> |  |
| Silicon       | ppm           | <b>1</b> 4       |          | <br> |  |
| Sodium        | ppm           | 0                |          | <br> |  |
| Potassium     | ppm           | 5                |          | <br> |  |
|               |               |                  |          |      |  |
| WEAR N        | AFTAIS        |                  |          |      |  |
|               |               | = 12             |          |      |  |
| Iron          | ppm           | 13               |          | <br> |  |
| Copper        | ppm           | <b>181</b>       |          | <br> |  |
| Lead<br>Tin   | ppm           | 0                |          | <br> |  |
| Aluminum      | ppm           | 0                |          | <br> |  |
| Chromium      | ppm           |                  |          |      |  |
| Molybdenum    | ppm           | <b>□</b> <1<br>0 |          | <br> |  |
| Nickel        | ppm           | 0                |          | <br> |  |
| Titanium      | ppm           | 0                |          | <br> |  |
| Silver        | ppm<br>ppm    | 0                |          | <br> |  |
| Manganese     | ppm           | <1               |          | <br> |  |
| Vanadium      |               | 0                |          | <br> |  |
| vanaulum      | ppm           | U                |          | <br> |  |
| VOLVO         |               |                  |          |      |  |
| ADDITIV       | VES           |                  |          |      |  |
| Calcium       | ppm           | 3270             |          | <br> |  |
| Magnesium     | ppm           | 8                |          | <br> |  |
|               |               |                  |          |      |  |

## **CONSTRUCTION EQUIPMENT**

GRAPHS

VOLVO

Report Id: SCOSAI [WUSCAR] 06092564 (Generated: 02/20/2024 23:02:04) Rev: 1

Contact/Location: DANA FOSHEE - SCOSAI