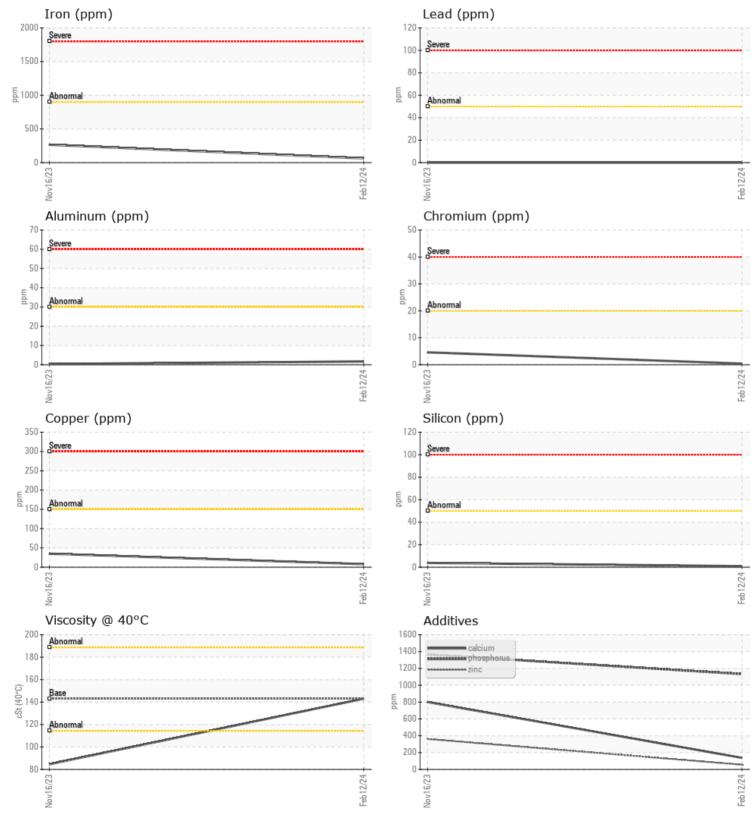

Zinc

Barium

Boron

Magnesium

Phosphorus

ppm

**ADDITIVES** 

|               | NF UKMA I IUN |             |             |      |
|---------------|---------------|-------------|-------------|------|
| Sample Number |               | VCP437139   | VCP425399   | <br> |
| Sample Date   |               | 12 Feb 2024 | 16 Nov 2023 | <br> |
| Machine Hours |               | 1976        | 1473        | <br> |
| Oil Hours     |               | 0           | 0           | <br> |
| Oil Changed   |               | Changed     | Changed     | <br> |
| Sample Status |               | NORMAL      | NORMAL      | <br> |
|               |               |             |             |      |
| OIL CONDI     | TION          |             |             |      |
| Visc @ 40°C   | cSt           | 143         | 84.6        | <br> |
| CONTAMI       | NATION        |             | _           |      |
| Water         | %             | NEG         | NEG         | <br> |
| Silicon       | ppm           | <b>□</b> <1 | 4           | <br> |
| Sodium        | ppm           | 0           | <b></b> < 1 | <br> |
| Potassium     | ppm           | 2           | 2           | <br> |
|               |               |             |             |      |
| WEAR ME       | TALS          |             |             |      |
| Iron          | ppm           | 62          | 265         | <br> |
| Copper        | ppm           | 8           | 35          | <br> |
| Lead          | ppm           | 0           | 0           | <br> |
| Tin           | ppm           | 0           | 2           | <br> |
| Aluminum      | ppm           | 2           | <b></b> <1  | <br> |
| Changensterne |               | - 4         |             |      |
| Chromium      | ppm           | ∎<1         | 5           | <br> |

## Diagnosis

Resample at the next service interval to monitor.All component wear rates are normal. There is no indication of any contamination in the oil. The condition of the oil is acceptable for the time in service.