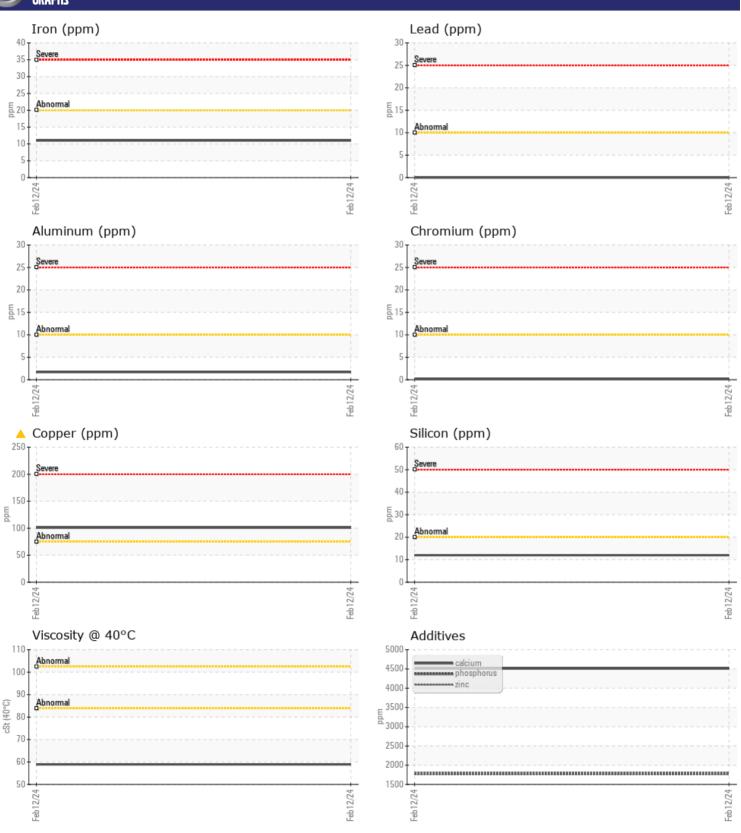

CONSTRUCTION EQUIPMENT
SW0069603 SWADA VOLVO A30G 740265 - WET DISC BRAKE

Sample No: VCP442367 Oil Type: {unknown}

Job No: SWO069603 SWADA

| CVMDIE        | INFORMATIO | N             |  |  |  |
|---------------|------------|---------------|--|--|--|
|               | INFURMATIU |               |  |  |  |
| Sample Number |            | VCP442367     |  |  |  |
| Sample Date   |            | 12 Feb 2024   |  |  |  |
| Machine Hours |            | 7994          |  |  |  |
| Oil Hours     |            | 0             |  |  |  |
| Oil Changed   |            | N/A           |  |  |  |
| Sample Status |            | ABNORMAL      |  |  |  |
|               |            |               |  |  |  |
| OIL CONDITION |            |               |  |  |  |
| Visc @ 40°C   | cSt        | ■58.9         |  |  |  |
|               |            |               |  |  |  |
| VOLVO         | IINATION   |               |  |  |  |
| _             |            |               |  |  |  |
| Water         | %          | NEG           |  |  |  |
| Silicon       | ppm        | <b>12</b>     |  |  |  |
| Sodium        | ppm        | ■0            |  |  |  |
| Potassium     | ppm        | <b>■</b> 2    |  |  |  |
|               |            |               |  |  |  |
| WEAR M        | IETALS     |               |  |  |  |
| Iron          | ppm        | <b>1</b> 1    |  |  |  |
| Copper        | ppm        | <u> </u>      |  |  |  |
| Lead          | ppm        | <b>0</b>      |  |  |  |
| Tin           | ppm        | <b>■</b> 0    |  |  |  |
| Aluminum      | ppm        | <b>2</b>      |  |  |  |
| Chromium      | ppm        | <b>-&lt;1</b> |  |  |  |
| Molybdenum    | ppm        | 6             |  |  |  |
| Nickel        | ppm        | <b>-&lt;1</b> |  |  |  |
| Titanium      | ppm        | 0             |  |  |  |
| Silver        | ppm        | 0             |  |  |  |
| Manganese     | ppm        | <1            |  |  |  |
| Vanadium      | ppm        | 0             |  |  |  |
|               |            |               |  |  |  |
| ADDITIV       | ES         |               |  |  |  |
| Calcium       | ppm        | 4510          |  |  |  |
| Magnesium     | ppm        | 33            |  |  |  |
| Zinc          | ppm        | 1796          |  |  |  |
| Phosphorus    | ppm        | 1773          |  |  |  |
| Barium        | ppm        | 0             |  |  |  |
| Boron         | ppm        | 44            |  |  |  |
| 201011        | PPIII      |               |  |  |  |

## Diagnosis

No corrective action is recommended at this time. Resample at the next service interval to monitor. Please specify the brand, type, and viscosity of the oil on your next sample.Bearing and/or bushing wear is indicated. All other component wear rates are normal. There is no indication of any contamination in the oil. The condition of the oil is acceptable for the time in service.

## GRAPHS