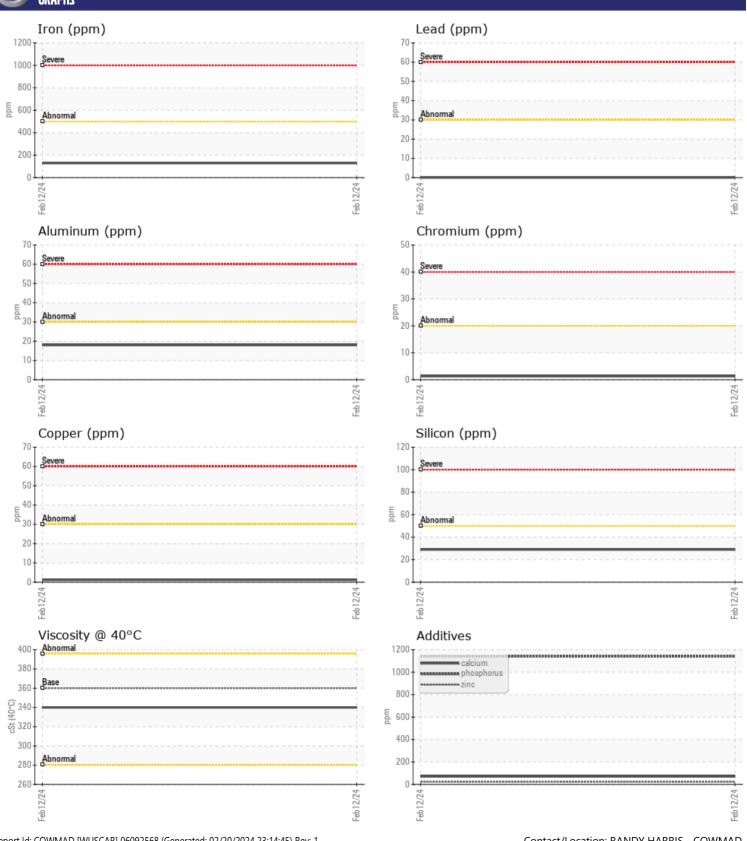

## **CONSTRUCTION EQUIPMENT**

SW0069603 SWADA VOLVO A30G 740265 - DROP BOX

Sample No: VCP442210

**Oil Type:** GEAR OIL SAE 90W140 **Job No:** SWO069603 SWADA

| CAMDIE        | INFORMATIO    | N           |      |   |
|---------------|---------------|-------------|------|---|
|               | . INI UNMATIU |             |      | _ |
| Sample Number |               | VCP442210   | <br> |   |
| Sample Date   |               | 12 Feb 2024 | <br> |   |
| Machine Hours |               | 7994        | <br> |   |
| Oil Hours     |               | 0           | <br> |   |
| Oil Changed   |               | N/A         | <br> |   |
| Sample Status |               | NORMAL      | <br> |   |
|               |               |             |      |   |
| OIL CON       | DITION        |             |      |   |
| Visc @ 40°C   | cSt           | ■340        | <br> |   |
| VOLVO         |               |             |      |   |
| CONTAN        | MOITAMIN      |             |      |   |
| Water         | %             | NEG         | <br> |   |
| Silicon       | ppm           | <b>□</b> 29 | <br> |   |
| Sodium        | ppm           | <b>■</b> 0  | <br> |   |
| Potassium     | ppm           | <b>4</b>    | <br> |   |
|               |               |             |      |   |
| WEAR N        | AFTAL C       |             |      |   |
| _             |               |             |      |   |
| Iron          | ppm           | <b>129</b>  | <br> |   |
| Copper        | ppm           | <b>1</b>    | <br> |   |
| Lead          | ppm           | ■0          | <br> |   |
| Tin           | ppm           | ■0          | <br> |   |
| Aluminum      | ppm           | ■18         | <br> |   |
| Chromium      | ppm           | <b>1</b>    | <br> |   |
| Molybdenum    | ppm           | ■3          | <br> |   |
| Nickel        | ppm           | ■0          | <br> |   |
| Titanium      | ppm           | <1          | <br> |   |
| Silver        | ppm           | 0           | <br> |   |
| Manganese     | ppm           | <b>2</b>    | <br> |   |
| Vanadium      | ppm           | 0           | <br> |   |
| VOLVO         |               |             |      |   |
| ADDITIV       | /ES           |             |      |   |
| Calcium       | ppm           | <b>71</b>   | <br> |   |
| Magnesium     | ppm           | <u> </u>    | <br> |   |
| Zinc          | ppm           | <b>■</b> 23 | <br> |   |
|               |               | _           |      |   |

## Diagnosis

F: (256)355-5250

Resample at the next service interval to monitor. All component wear rates are normal. There is no indication of any contamination in the oil. The condition of the oil is acceptable for the time in service.