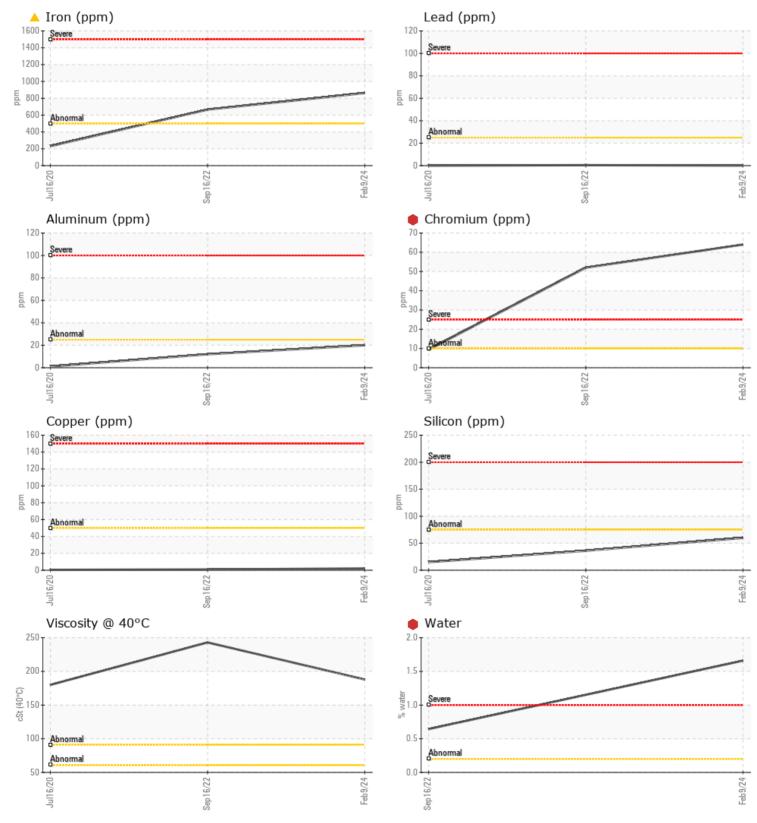

## SAMPLE INFORMATION

VOLV

| Sample Number |          | VCP452213    | VCP293494   | VCP263948   |       |
|---------------|----------|--------------|-------------|-------------|-------|
| Sample Date   |          | 09 Feb 2024  | 16 Sep 2022 | 16 Jul 2020 |       |
| Machine Hours |          | 3809         | 2172        | 496         |       |
| Oil Hours     |          | 2000         | 0           | 0           |       |
| Oil Changed   |          | Changed      | Changed     | N/A         |       |
| Sample Status |          | SEVERE       | SEVERE      | NORMAL      |       |
|               |          |              |             |             |       |
| OIL CON       |          |              |             |             |       |
|               |          |              |             |             | - · · |
| Visc @ 40°C   | cSt      | 188          | 243         | 180         |       |
| VOLVO         |          |              |             |             |       |
| CONTAM        | IINATION |              |             |             |       |
| Water         | %        | 1.66         | ▲ 0.644     | NEG         |       |
| Silicon       | ppm      | <b>60</b>    | 36          | 15          |       |
| Sodium        | ppm      | 0            | 0           | 1           |       |
| Potassium     | ppm      | 12           | 4           | 0           |       |
|               |          |              |             |             |       |
| WEAR M        | ETAIC    |              |             |             |       |
|               |          |              |             |             |       |
| Iron          | ppm      | <b>▲</b> 862 | ▲ 666       | 232         |       |
| Copper        | ppm      | 2            | <b></b> <1  | <b></b> <1  |       |
| Lead          | ppm      | 0            | <b></b> < 1 | 0           |       |
| Tin           | ppm      | 0            | <b></b> <1  | 2           |       |
| Aluminum      | ppm      | 20           | 12          | 1           |       |
| Chromium      | ppm      | 64           | 52          | 9           |       |
| Molybdenum    | ppm      | 7            | 6           | 0           |       |
| Nickel        | ppm      | 5            | 4           | <1          |       |
| Titanium      | ppm      | 2            | <1          | <1          |       |
| Silver        | ppm      | 0            | 0           | <1          |       |
| Manganese     | ppm      | 8            | 8           | 2           |       |
| Vanadium      | ppm      | 0            | 0           | 0           |       |
|               |          |              |             |             |       |

VOLVO

| Calcium    | ppm | 2049      | 1644 | 301 |  |  |  |
|------------|-----|-----------|------|-----|--|--|--|
| Magnesium  | ppm | 61        | 54   | 13  |  |  |  |
| Zinc       | ppm | <b>41</b> | 44   | 16  |  |  |  |
| Phosphorus | ppm | 927       | 737  | 362 |  |  |  |
| Barium     | ppm | 0         | 0    | 4   |  |  |  |
| Boron      | ppm | 80        | 60   | 2   |  |  |  |

## Diagnosis

We advise that you check for the source of water entry. The oil change at the time of sampling has been noted. We advise that you inspect for the source(s) of wear. We recommend an early resample to monitor this condition.Gear wear is indicated. There is a high concentration of water present in the oil. The oil is no longer serviceable due to the presence of contaminants.