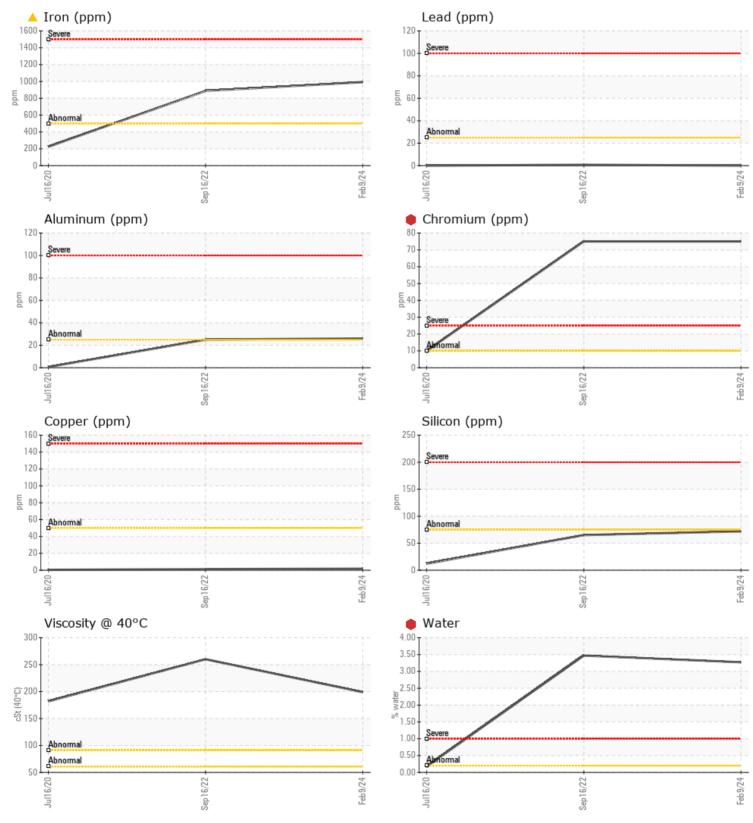

## SAMPLE INFORMATION

VOLV

|               | INFUNMATION |              |             |             |  |
|---------------|-------------|--------------|-------------|-------------|--|
| Sample Number | -           | VCP452214    | VCP371557   | VCP264933   |  |
| Sample Date   |             | 09 Feb 2024  | 16 Sep 2022 | 16 Jul 2020 |  |
| Machine Hours |             | 3809         | 2172        | 496         |  |
| Oil Hours     |             | 2000         | 0           | 0           |  |
| Oil Changed   |             | Changed      | Changed     | N/A         |  |
| Sample Status |             | SEVERE       | SEVERE      | NORMAL      |  |
|               |             |              |             |             |  |
| OIL CON       |             |              |             |             |  |
|               |             |              |             | 100         |  |
| Visc @ 40°C   | cSt         | 🔲 199        | 260         | 182         |  |
| VOLVO         |             |              |             |             |  |
|               | IINATION    |              |             |             |  |
| Water         | %           |              | 3.47        | 0.175       |  |
| Silicon       | ppm         | <b>72</b>    | 65          | 12          |  |
| Sodium        | ppm         | 0            | 0           | <1          |  |
| Potassium     | ppm         | <b>14</b>    | 8           | 0           |  |
|               |             |              |             |             |  |
| WEAR M        |             |              |             |             |  |
|               |             |              |             |             |  |
| Iron          | ppm         | <b>▲</b> 992 | A 888       | 225         |  |
| Copper        | ppm         | 2            | 1           | <b></b> <1  |  |
| Lead          | ppm         | 0            | <b></b> <1  | 0           |  |
| Tin           | ppm         | 0            | 1           | 1           |  |
| Aluminum      | ppm         | 26           | 25          | <1          |  |
| Chromium      | ppm         | 9 75         | 75          | 10          |  |
| Molybdenum    | ppm         | 8            | 8           | 0           |  |
| Nickel        | ppm         | 6            | 6           | <1          |  |
| Titanium      | ppm         | 2            | 2           | <1          |  |
| Silver        | ppm         | 0            | 1           | <1          |  |
| Manganese     | ppm         | <b>1</b> 0   | 11          | 2           |  |
| Vanadium      | ppm         | 0            | <1          | 0           |  |
|               |             |              |             |             |  |

## Diagnosis

We advise that you check for the source of water entry. The oil change at the time of sampling has been noted. We advise that you inspect for the source(s) of wear. We recommend an early resample to monitor this condition.Gear wear is indicated. There is a high concentration of water present in the oil. The oil is no longer serviceable due to the presence of contaminants.