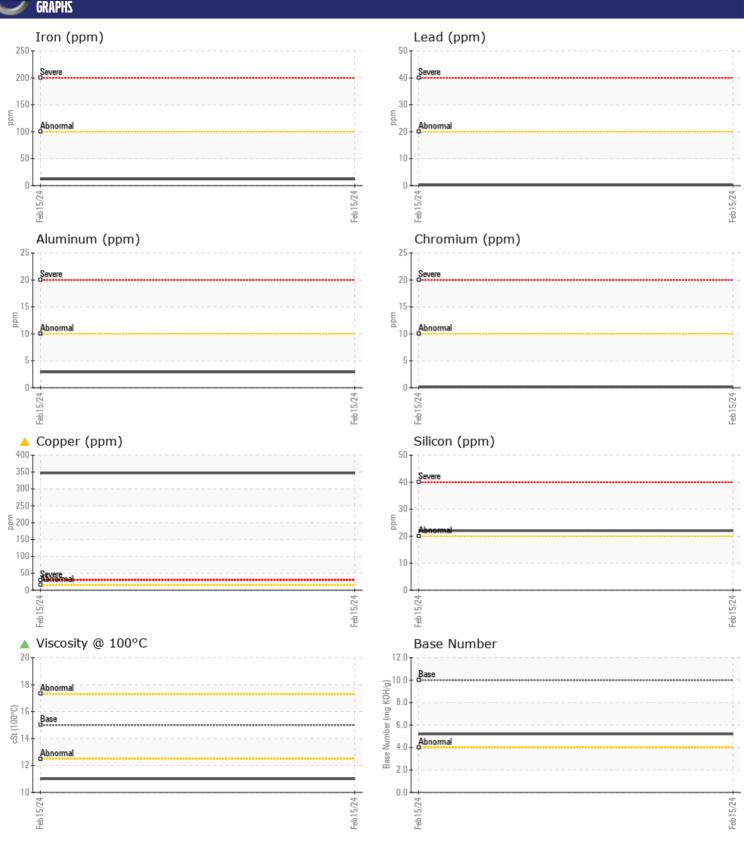

# CONSTRUCTION EQUIPMENT VOLVO EC380EL 315598 - DIESEL ENGINE

Sample No: VCP438456

Oil Type: VOLVO ULTRA DIESEL ENGINE OIL 15W40 VDS-3

Job No:

| VOLVO             |                |                  |  |  |  |
|-------------------|----------------|------------------|--|--|--|
| SAMPLE II         | NFORMATION     |                  |  |  |  |
| Sample Number     | . <del>.</del> | VCP438456        |  |  |  |
| Sample Date       |                | 15 Feb 2024      |  |  |  |
| Machine Hours     |                | 596              |  |  |  |
| Oil Hours         |                | 0                |  |  |  |
| Oil Changed       |                | Changed          |  |  |  |
| Sample Status     |                | ABNORMAL         |  |  |  |
|                   |                |                  |  |  |  |
| OIL CONDI         | TION           |                  |  |  |  |
| Visc @ 100°C      | cSt            | <b>11.0</b>      |  |  |  |
| Base Number (BN)  |                | ■5.2             |  |  |  |
| Oxidation (PA)    | %              | 69               |  |  |  |
|                   |                |                  |  |  |  |
| CONTAMINATION     |                |                  |  |  |  |
|                   |                |                  |  |  |  |
| Water             | %              | NEG              |  |  |  |
| Soot %            | %              | ■ 0.1            |  |  |  |
| Nitration (PA)    | %              | 83               |  |  |  |
| Sulfation (PA)    | %              | 56               |  |  |  |
| Glycol            | %              | NEG              |  |  |  |
| Fuel              | %              | ■ 0.6            |  |  |  |
| Silicon           | ppm            | <b>22</b>        |  |  |  |
| Sodium            | ppm            | <b>2</b>         |  |  |  |
| Potassium         | ppm            | <b>■</b> 5       |  |  |  |
| VOLVO             |                |                  |  |  |  |
| WEAR ME           | TALS           |                  |  |  |  |
| Iron              | ppm            | <b>12</b>        |  |  |  |
| Copper            | ppm            | <u></u> 447      |  |  |  |
| Lead              | ppm            | <b>■&lt;1</b>    |  |  |  |
| Tin               | ppm            | <b>2</b>         |  |  |  |
| Aluminum          | ppm            | <b>■</b> 3       |  |  |  |
| Chromium          | ppm            | <b>■&lt;1</b>    |  |  |  |
| Molybdenum        | ppm            | ■81              |  |  |  |
| Nickel            | ppm            | <b>■&lt;1</b>    |  |  |  |
| Titanium          | ppm            | <1               |  |  |  |
| Silver            | ppm            | <b>■</b> 0       |  |  |  |
| Manganese         | ppm            | <b>■</b> 2       |  |  |  |
| Vanadium          | ppm            | 0                |  |  |  |
| ADDITIVE          | 7              |                  |  |  |  |
| _                 |                | - 20F9           |  |  |  |
| Calcium           | ppm            | <b>2058</b>      |  |  |  |
| Magnesium<br>Zinc | ppm            | 76<br>           |  |  |  |
| Phosphorus        | ppm            | ■ 1154<br>■ 1015 |  |  |  |
| Barium            | ppm            | ■ 1015<br>■ 10   |  |  |  |
|                   | ppm            | ■ 10<br>■ 24     |  |  |  |
| Boron             | ppm            | <u> </u>         |  |  |  |

### Diagnosis

Oil and filter change at the time of sampling has been noted. Resample at the next service interval to monitor. The copper level is abnormal. In the absence of other significant wear metals, suspect copper due to sources other than wear (i.e. cooling core). All other metal levels are typical for a new component breaking in. Fuel content negligible. There is no indication of any contamination in the oil. The oil viscosity is lower than normal. The BN result indicates that there is suitable alkalinity remaining in the oil. Confirm oil type.