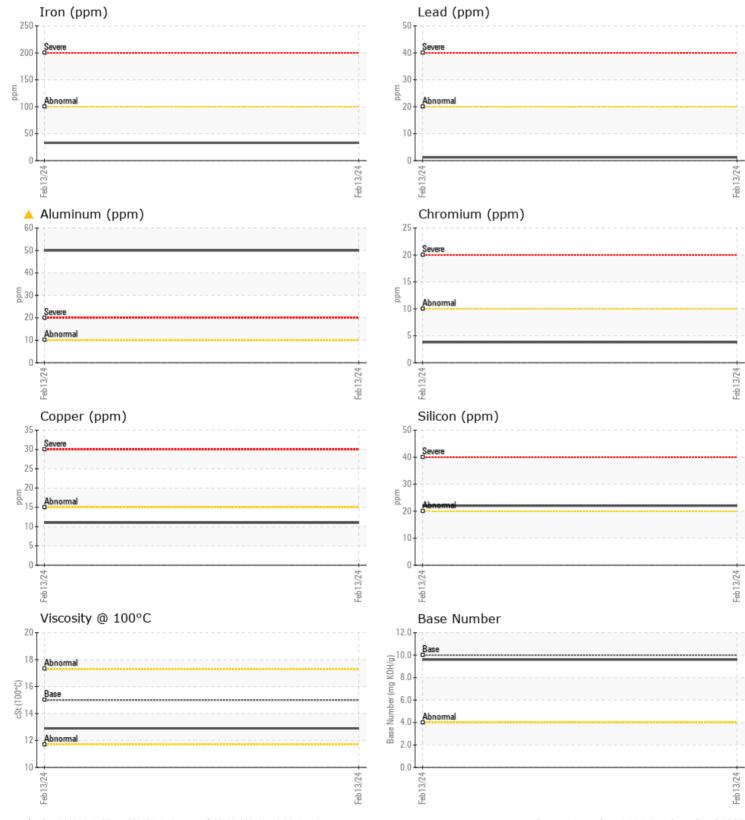

# CONSTRUCTION EQUIPMENT VOLVO L90H 626602 - DIESEL ENGINE

#### Sample No: VCP454111

VOLVO ULTRA DIESEL ENGINE OIL 15W40 VDS-3