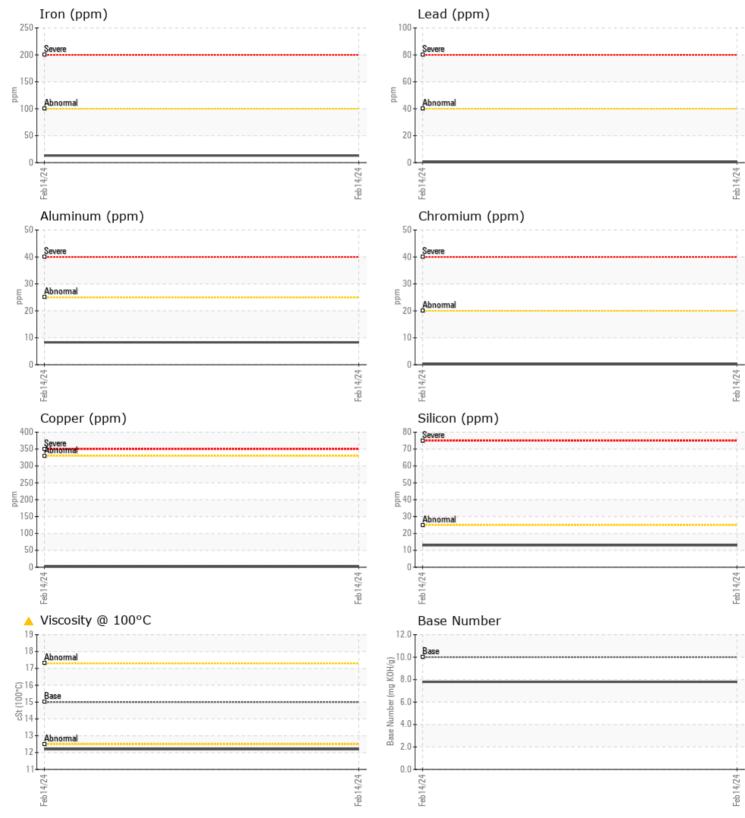

## SAMPLE INFORMATION VCP442321 Sample Number Sample Date 14 Feb 2024 Machine Hours 3985 Oil Hours 300 Changed Oil Changed Sample Status MARGINAL **OIL CONDITION** Visc @ 100°C cSt **12.2** Base Number (BN) mg KOH/g 7.8 Oxidation (PA) % 86 CONTAMINATION % NEG Water Soot % % 0.4 Nitration (PA) % 92 % 62 Sulfation (PA) Glycol % NEG % Fuel 1.2 Silicon ppm 13 Sodium ppm **||** < 1 Potassium ppm 2

| WEAR METALS |     |              |  |  |  |  |  |  |
|-------------|-----|--------------|--|--|--|--|--|--|
| Iron        | ppm | 13           |  |  |  |  |  |  |
| Copper      | ppm | 2            |  |  |  |  |  |  |
| Lead        | ppm | <b>  </b> <1 |  |  |  |  |  |  |
| Tin         | ppm | <b>  </b> <1 |  |  |  |  |  |  |
| Aluminum    | ppm | 8            |  |  |  |  |  |  |
| Chromium    | ppm | <b></b> <1   |  |  |  |  |  |  |
| Molybdenum  | ppm | <b>41</b>    |  |  |  |  |  |  |
| Nickel      | ppm | 3            |  |  |  |  |  |  |
| Titanium    | ppm | <1           |  |  |  |  |  |  |
| Silver      | ppm | 0            |  |  |  |  |  |  |
| Manganese   | ppm | <b>  </b> <1 |  |  |  |  |  |  |
| Vanadium    | ppm | 0            |  |  |  |  |  |  |

## Diagnosis

Oil and filter change at the time of sampling has been noted. Resample at the next service interval to monitor.All component wear rates are normal. Fuel content negligible. There is no indication of any contamination in the oil. The oil viscosity is lower than normal. The BN result indicates that there is suitable alkalinity remaining in the oil.

## **CONSTRUCTION EQUIPMENT**

GRAPHS

VOLVO

Report Id: VOLVO8771 [WUSCAR] 06092752 (Generated: 02/22/2024 09:10:57) Rev: 1

Contact/Location: DWIGHT MCDOUGAL - VOLVO8771