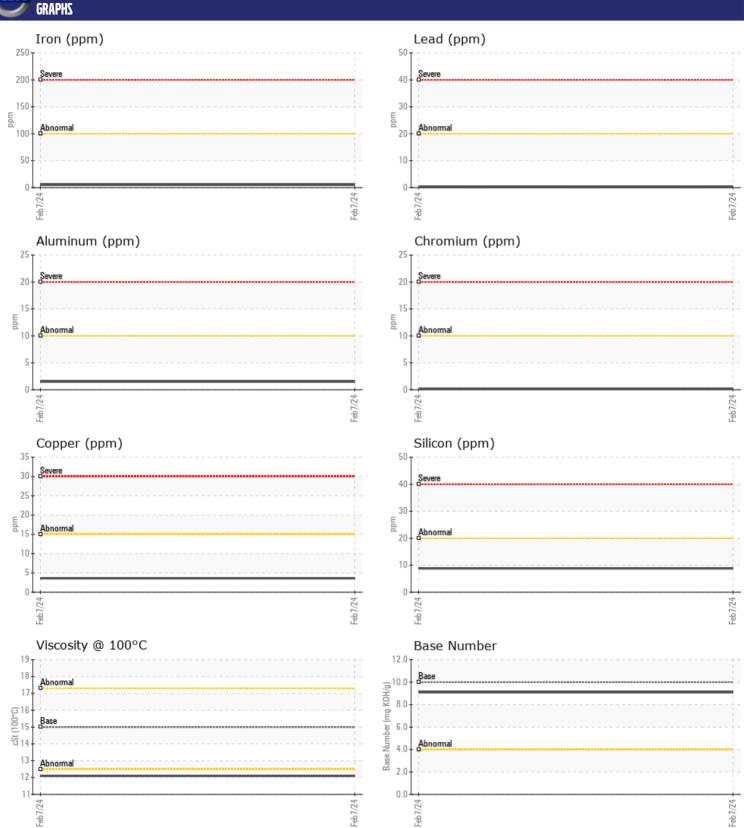

ppm

ppm

ppm

ppm

ppm

**Job No:** X18261 APAC HAMILTON

| VOLVO            |            |             |      |  |
|------------------|------------|-------------|------|--|
| SAMPLE II        | NFORMATION |             |      |  |
| Sample Number    | •          | VCP410557   | <br> |  |
| Sample Date      |            | 07 Feb 2024 | <br> |  |
| Machine Hours    |            | 2701        | <br> |  |
| Oil Hours        |            | 500         | <br> |  |
| Oil Changed      |            | Changed     | <br> |  |
| Sample Status    |            | NORMAL      | <br> |  |
|                  |            |             |      |  |
| OIL CONDI        | TION       |             |      |  |
| Visc @ 100°C     | cSt        | <b>12.1</b> | <br> |  |
| Base Number (BN) | ma KOH/a   | ■9.1        | <br> |  |
| Oxidation (PA)   | %          | 85          | <br> |  |
|                  |            |             |      |  |
| VOLVO            | IATION     |             |      |  |
| CONTAMI          | NATIUN     |             |      |  |
| Water            | %          | NEG         | <br> |  |
| Soot %           | %          | <b>0.1</b>  | <br> |  |
| Nitration (PA)   | %          | 71          | <br> |  |
| Sulfation (PA)   | %          | 61          | <br> |  |
| Glycol           | %          | NEG         | <br> |  |
| Fuel             | %          | ■ 0.8       | <br> |  |
| Silicon          | ppm        | <b>9</b>    | <br> |  |
| Sodium           | ppm        | <b>■</b> 0  | <br> |  |
| Potassium        | ppm        | <b>1</b>    | <br> |  |
|                  |            |             |      |  |
| WEAR ME          | ZIAT       |             |      |  |
| _                |            |             |      |  |
| Iron             | ppm        | <b>5</b>    | <br> |  |
| Copper           | ppm        | <b>4</b>    | <br> |  |
| Lead             | ppm        | <1 = .1     | <br> |  |
| Tin              | ppm        | <b>■</b> <1 | <br> |  |
| Aluminum         | ppm        | <b>2</b>    | <br> |  |
| Chromium         | ppm        | <b>□</b> <1 | <br> |  |
| Molybdenum       | ppm        | <b>41</b>   | <br> |  |
| Nickel           | ppm        | <b>0</b>    | <br> |  |
| Titanium         | ppm        | <1          | <br> |  |
| Silver           | ppm        | <b>0</b>    | <br> |  |
| Manganese        | ppm        | <b>0</b>    | <br> |  |
| Vanadium         | ppm        | 0           | <br> |  |
| VOLVO            |            |             |      |  |
| ADDITIVE:        | 2          |             |      |  |
|                  |            |             |      |  |