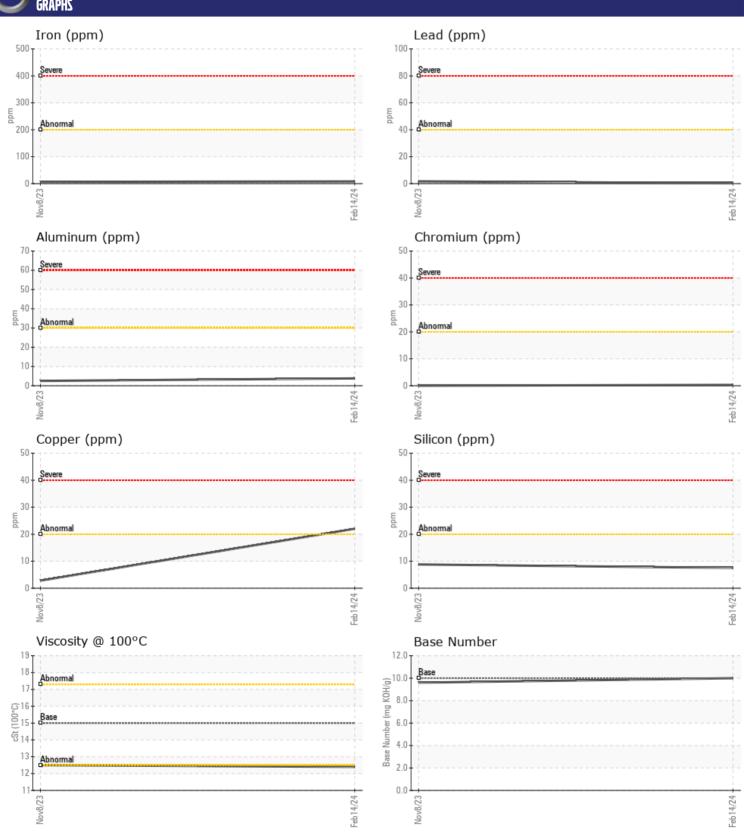

ppm

ppm

**Job No:** X18287 APAC

Barium

Boron

| VOLVO            |            |               |               |  |  |
|------------------|------------|---------------|---------------|--|--|
| SAMPLE II        | NFORMATION |               |               |  |  |
| Sample Number    |            | VCP428614     | VCP431696     |  |  |
| Sample Date      |            | 14 Feb 2024   | 08 Nov 2023   |  |  |
| Machine Hours    |            | 2932          | 2478          |  |  |
| Oil Hours        |            | 0             | 0             |  |  |
| Oil Changed      |            | Changed       | Changed       |  |  |
| Sample Status    |            | NORMAL        | NORMAL        |  |  |
| Sumple Status    |            | HORWAL        | TVOTATVI/ CE  |  |  |
| VOLVO            |            |               |               |  |  |
| OIL CONDI        | TION       |               |               |  |  |
| Visc @ 100°C     | cSt        | <b>12.4</b>   | <b>12.5</b>   |  |  |
| Base Number (BN) | mg KOH/g   | <b>10.0</b>   | 9.6           |  |  |
| Oxidation (PA)   | %          | 80            | 82            |  |  |
|                  |            |               |               |  |  |
| CONTAMIN         | NATION     |               |               |  |  |
|                  |            | _             | <u> </u>      |  |  |
| Water            | %          | NEG           | NEG           |  |  |
| Soot %           | %          | ■ 0.2         | 0.2           |  |  |
| Nitration (PA)   | %          | 58            | 59            |  |  |
| Sulfation (PA)   | %          | 63            | 62            |  |  |
| Glycol           | %          | NEG           | NEG           |  |  |
| Fuel             | %          | <1.0          | <1.0          |  |  |
| Silicon          | ppm        | ■8            | <b>9</b>      |  |  |
| Sodium           | ppm        | <b>■</b> 0    | <u></u> <1    |  |  |
| Potassium        | ppm        | <b>1</b>      | < 1           |  |  |
| VOLVO            |            |               |               |  |  |
| WEAR ME          | TALS       |               |               |  |  |
| Iron             | ppm        | <b>■8</b>     | 7             |  |  |
| Copper           | ppm        | <b>■22</b>    | 3             |  |  |
| Lead             | ppm        | <b>■&lt;1</b> | 2             |  |  |
| Tin              |            | ■<1<br>■<1    | 1             |  |  |
| Aluminum         | ppm        | <b>4</b>      | 2             |  |  |
| Chromium         | ppm        | <b>■</b> 4    | 0             |  |  |
| Molybdenum       | ppm        | <b>1</b> 46   | <b>4</b> 1    |  |  |
| Nickel           | ppm        | ■9            | 1             |  |  |
| Titanium         | ppm        | <1            | 0             |  |  |
| Silver           | ppm        | ■0            | 0             |  |  |
| Manganese        | ppm        | <b>■</b> <1   | □ <1          |  |  |
| Vanadium         | ppm        | 0             | 0             |  |  |
| variaciani       | Phili      | J             | U             |  |  |
| VOLVO            |            |               |               |  |  |
| ADDITIVE:        | 7          |               |               |  |  |
| Calcium          | ppm        | <b>1546</b>   | <b>1642</b>   |  |  |
| Magnesium        | ppm        | <b>495</b>    | <b>518</b>    |  |  |
| Zinc             | ppm        | <b>1069</b>   | <b>1</b> 1133 |  |  |
| Phosphorus       | ppm        | <b>936</b>    | ■976          |  |  |
| 5 .              |            |               |               |  |  |

### Diagnosis

Resample at the next service interval to monitor. Metal levels are typical for a new component breaking in. There is no indication of any contamination in the oil. The BN result indicates that there is suitable alkalinity remaining in the oil. The condition of the oil is suitable for further service.