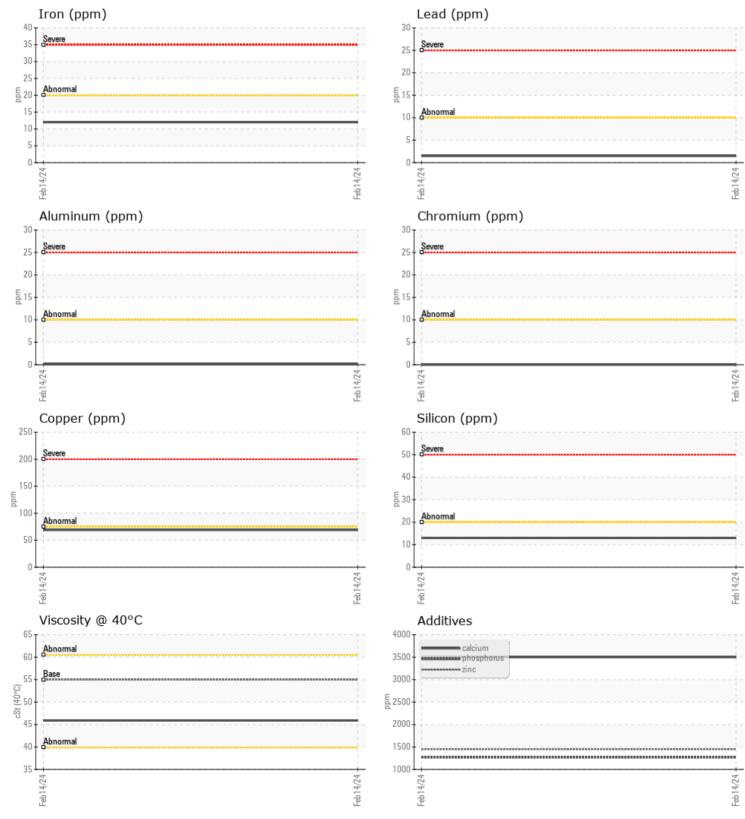

## **CONSTRUCTION EQUIPMENT**

GRAPHS

VOLVO

Report Id: BLUFOR [WUSCAR] 06093311 (Generated: 02/21/2024 13:08:04) Rev: 1

Contact/Location: SERVICE MANAGER - BLUFOR