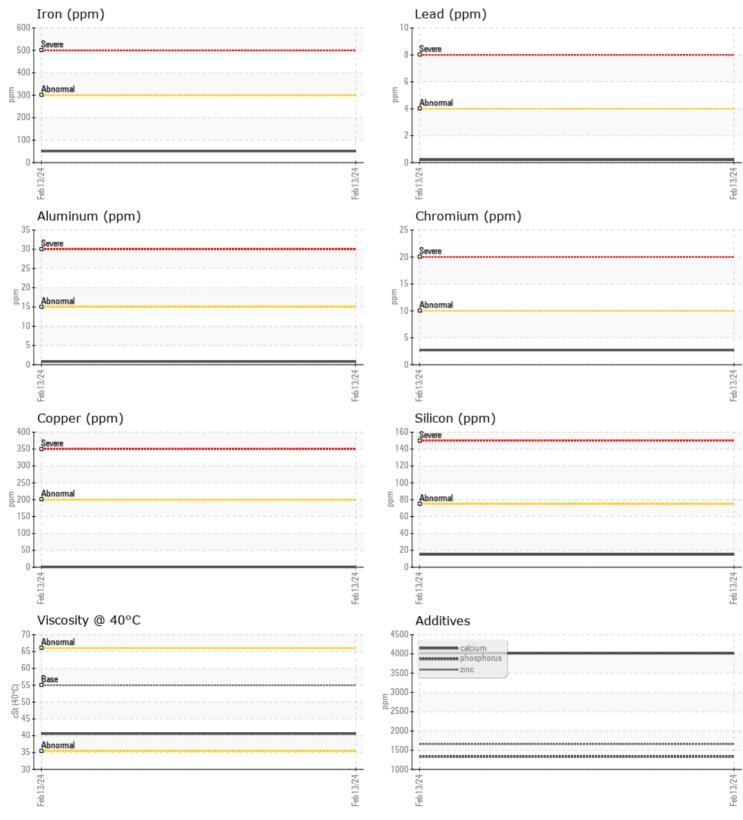

#### Job No:

Boron

|               | INFORMATION |             |          |   |  |
|---------------|-------------|-------------|----------|---|--|
| Sample Number |             | VCP446631   |          |   |  |
| Sample Date   |             | 13 Feb 2024 |          |   |  |
| Machine Hours |             | 398         |          |   |  |
| Oil Hours     |             | 398         |          |   |  |
| Oil Changed   |             | Not Changd  |          |   |  |
| -             |             | _           |          |   |  |
| Sample Status |             | NORMAL      |          |   |  |
| VOLVO         |             |             |          |   |  |
| V OIL CON     | DITION      |             |          |   |  |
| Visc @ 40°C   | cSt         | <b>40.6</b> |          |   |  |
|               |             |             |          |   |  |
| VOLVO         |             |             |          |   |  |
|               | IINATION    |             | <u>.</u> | _ |  |
| Water         | %           | NEG         |          |   |  |
| Silicon       | ppm         | <b>15</b>   |          |   |  |
| Sodium        | ppm         | <b>10</b>   |          |   |  |
| Potassium     | ppm         | 0           |          |   |  |
|               |             |             |          |   |  |
| WEAR M        | IETALS      |             |          |   |  |
| Iron          | ppm         | 51          |          |   |  |
| Copper        | ppm         | ■ <1        |          |   |  |
| Lead          | ppm         | ■<1         |          |   |  |
| Tin           |             | 0           |          |   |  |
| Aluminum      | ppm         | <b>■</b> <1 |          |   |  |
|               | ppm         | <b>3</b>    |          |   |  |
| Chromium      | ppm         |             |          |   |  |
| Molybdenum    | ppm         | <b>1</b> 2  |          |   |  |
| Nickel        | ppm         |             |          |   |  |
| Titanium      | ppm         | <1          |          |   |  |
| Silver        | ppm         | 0           |          |   |  |
| Manganese     | ppm         | <b>1</b> 2  |          |   |  |
| Vanadium      | ppm         | <1          |          |   |  |
| VOLVO         |             |             |          |   |  |
| additiv       | ES          |             |          |   |  |
| Calcium       | ppm         | <b>4016</b> |          |   |  |
| Magnesium     | ppm         | <b>1</b> 4  |          |   |  |
| Zinc          | ppm         | 1658        |          |   |  |
| Phosphorus    | ppm         | 1333        |          |   |  |
| Barium        | ppm         | 0           |          |   |  |
| -             | PP'''       |             |          |   |  |

### Diagnosis

Resample at the next service interval to monitor.All component wear rates are normal. There is no indication of any contamination in the oil. The condition of the oil is acceptable for the time in service.

# **CONSTRUCTION EQUIPMENT**

GRAPHS

VOLVO

Report Id: VOLVO0096 [WUSCAR] 06093326 (Generated: 02/20/2024 15:40:11) Rev: 1

Contact/Location: BRAD BYRO - VOLVO0096