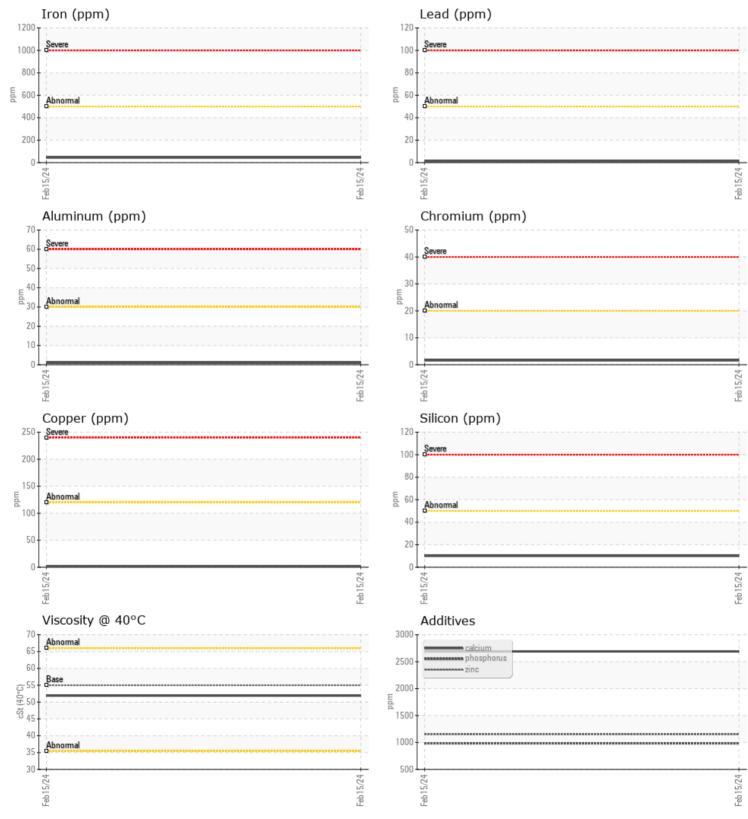

CONSTRUCTION EQUIPMENT X18301 APAC VOLVO L180H 5434 - REAR AXLE

 Sample No:
 VCP428633

 Oil Type:
 VOLVO WB 102

 Job No:
 X18301 APAC

VOLVO

|                   | INFORMATION |             |      |  |
|-------------------|-------------|-------------|------|--|
| Sample Number     | _           | VCP428633   | <br> |  |
| Sample Date       |             | 15 Feb 2024 | <br> |  |
| Machine Hours     |             | 4971        | <br> |  |
| Oil Hours         |             | 0           | <br> |  |
| Oil Changed       |             | Changed     | <br> |  |
| Sample Status     |             | NORMAL      | <br> |  |
|                   |             |             |      |  |
| OIL CON           | DITION      |             |      |  |
| Visc @ 40°C       | cSt         | 51.9        | <br> |  |
| VOLVO             |             |             |      |  |
|                   | AINATION    |             |      |  |
|                   | %           | NEG         | <br> |  |
| Water<br>Silicon  |             | ■ 10        | <br> |  |
| Silicon<br>Sodium | ppm         | <1          | <br> |  |
| Potassium         | ppm         |             | <br> |  |
|                   | ppm         | Ū           | <br> |  |
| WEAR N            |             |             |      |  |
| 🤍 WEAR M          | NETALS      |             |      |  |
| Iron              | ppm         | <b>4</b> 5  | <br> |  |
| Copper            | ppm         | 2           | <br> |  |
| Lead              | ppm         | <b>1</b>    | <br> |  |
| Tin               | ppm         | 0           | <br> |  |
| Aluminum          | ppm         | <b>1</b>    | <br> |  |
| Chromium          | ppm         | 2           | <br> |  |
| Molybdenum        | ppm         | 9           | <br> |  |
| Nickel            | ppm         | 0           | <br> |  |
| Titanium          | ppm         | 0           | <br> |  |
| Silver            | ppm         | 0           | <br> |  |
| Manganese         | ppm         | 2           | <br> |  |
| Vanadium          | ppm         | <1          | <br> |  |
| VOLVO             |             |             |      |  |
| ADDITI\           | /ES         |             |      |  |
| Calcium           | ppm         | 2690        | <br> |  |
| Magnesium         | ppm         | 96          | <br> |  |
| Zinc              | ppm         | 1148        | <br> |  |
|                   |             |             |      |  |

## Diagnosis

Resample at the next service interval to monitor.All component wear rates are normal. There is no indication of any contamination in the oil. The condition of the oil is acceptable for the time in service.

## **CONSTRUCTION EQUIPMENT**

GRAPHS

VOLVO

Report Id: VOLVO8771 [WUSCAR] 06093341 (Generated: 02/21/2024 13:10:52) Rev: 1

Contact/Location: DWIGHT MCDOUGAL - VOLVO8771