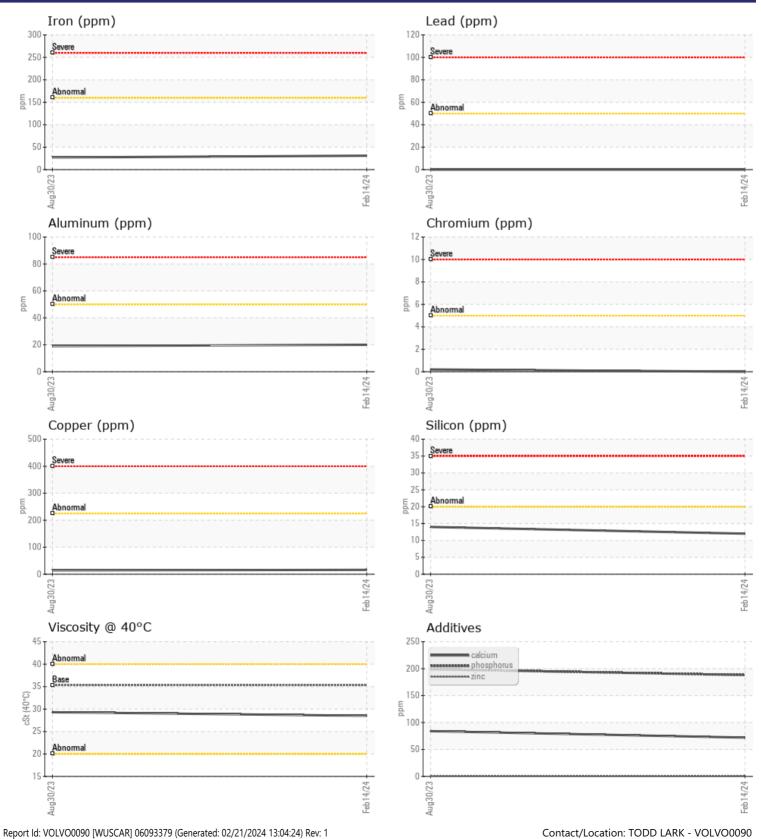

#### Job No:

Calcium

Zinc

Barium

Boron

Magnesium

Phosphorus

| SAMPLI        | E INFORMATION | 1           |             |      |
|---------------|---------------|-------------|-------------|------|
| Sample Number |               | VCP446533   | VCP432654   | <br> |
| Sample Date   |               | 14 Feb 2024 | 30 Aug 2023 | <br> |
| Machine Hours |               | 1659        | 981         | <br> |
| Oil Hours     |               | 0           | 0           | <br> |
| Oil Changed   |               | Not Changd  | Not Changd  | <br> |
| Sample Status |               | NORMAL      | NORMAL      | <br> |
|               |               |             |             |      |
| OIL CON       | DITION        |             |             |      |
| Visc @ 40°C   | cSt           | 28.5        | 29.3        | <br> |
|               |               |             |             |      |
| CONTAN        | MINATION      |             |             |      |
| Water         | %             | NEG         | NEG         | <br> |
| Silicon       | ppm           | 12          | 14          | <br> |
| Sodium        | ppm           | 5           | 3           | <br> |
| Potassium     | ppm           | 2           | 2           | <br> |
|               | pp            |             |             |      |
| VOLVO         |               |             |             |      |
| V WEAR N      | METALS        |             |             |      |
| Iron          | ppm           | 31          | 27          | <br> |
| Copper        | ppm           | <b>16</b>   | 14          | <br> |
| Lead          | ppm           | 0           | 0           | <br> |
| Tin           | ppm           | <b>4</b>    | 4           | <br> |
| Aluminum      | ppm           | 20          | 19          | <br> |
| Chromium      | ppm           | 0           | <b></b> <1  | <br> |
| Molybdenum    | ppm           | 0           | 0           | <br> |
| Nickel        | ppm           | 2           | 2           | <br> |
| Titanium      | ppm           | 0           | 0           | <br> |
| Silver        | ppm           | 0           | 0           | <br> |
| Manganese     | ppm           | 3           | 3           | <br> |
| Vanadium      | ppm           | 0           | 0           | <br> |
|               |               |             |             |      |
|               |               |             |             |      |
|               |               |             |             |      |

84

< 1

< 1

199

**0** 

### Diagnosis

Resample at the next service interval to monitor.All component wear rates are normal. There is no indication of any contamination in the fluid. The condition of the fluid is acceptable for the time in service.

| Depot:       | VOLVO0090   |
|--------------|-------------|
| Unique No:   | 10886232    |
| Signed:      | Sean Felton |
| Report Date: | 21 Feb 2024 |

72

0

0 🔲

0 🔲

**72** 

188

ppm

ppm

ppm

ppm

ppm

ppm