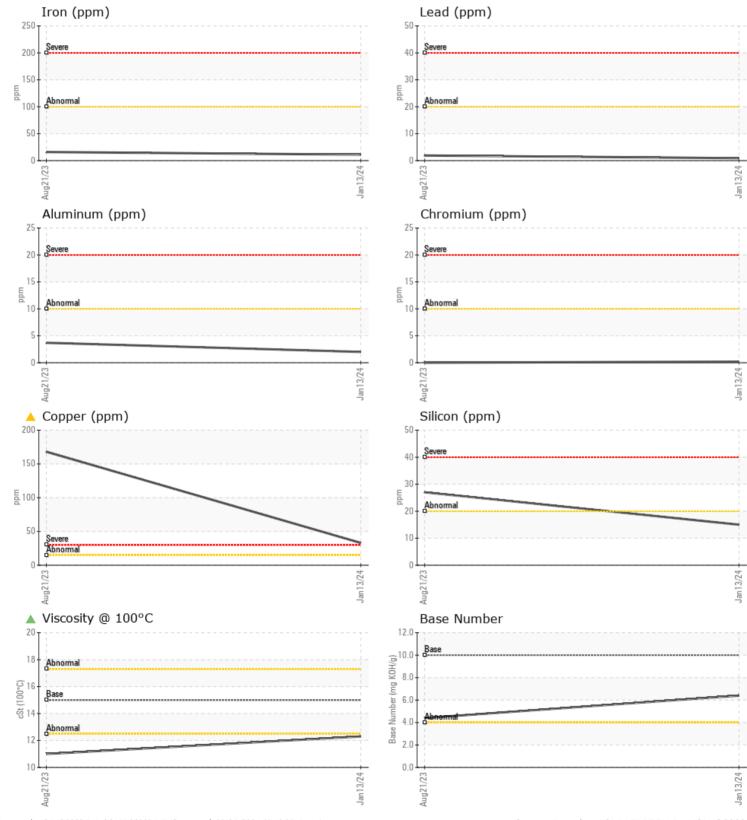

#### WEAR METALS

| Iron       | ppm | 11          | 16       | <br> |
|------------|-----|-------------|----------|------|
| Copper     | ppm | <b>A</b> 33 | <u> </u> | <br> |
| Lead       | ppm | <b></b> <1  | 2        | <br> |
| Tin        | ppm | <b>1</b>    | 3        | <br> |
| Aluminum   | ppm | 2           | 4        | <br> |
| Chromium   | ppm | ■ <1        | 0        | <br> |
| Molybdenum | ppm | 35          | 79       | <br> |
| Nickel     | ppm | <b></b> <1  | 0        | <br> |
| Titanium   | ppm | <1          | 0        | <br> |
| Silver     | ppm | 0           | 0        | <br> |
| Manganese  | ppm | <b></b> <1  | 2        | <br> |
| Vanadium   | ppm | <1          | 0        | <br> |

### Diagnosis

Oil and filter change at the time of sampling has been noted. Resample at the next service interval to monitor.The copper level has decreased, but is still abnormal. In the absence of other significant wear metals, suspect copper due to sources other than wear (i.e. cooling core). All other component wear rates are normal. There is no indication of any contamination in the oil. The oil viscosity is lower than normal. The BN result indicates that there is suitable alkalinity remaining in the oil. Confirm oil type.

# **CONSTRUCTION EQUIPMENT**

GRAPHS

VOLVO

Report Id: VOLVO0093 [WUSCAR] 06093447 (Generated: 02/21/2024 15:42:38) Rev: 1

Contact/Location: JOHN FARDELLA - VOLVO0093