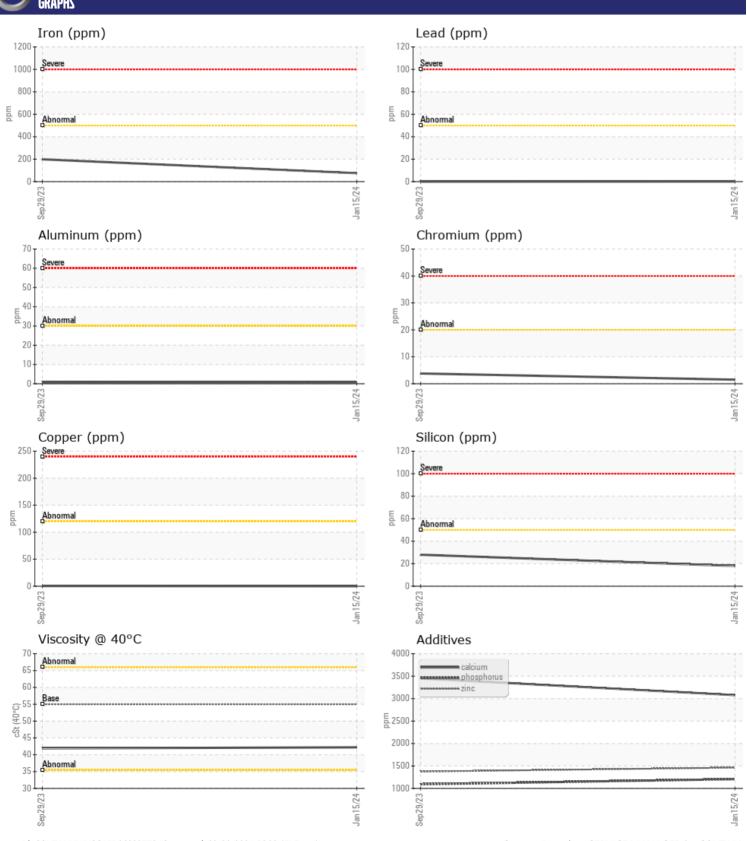

| Sample Number |          | VCP452441     | VCP411604   | <br> |
|---------------|----------|---------------|-------------|------|
| Sample Date   |          | 15 Jan 2024   | 29 Sep 2023 | <br> |
| Machine Hours |          | 2464          | 906         | <br> |
| Oil Hours     |          | 2464          | 0           | <br> |
| Oil Changed   |          | Changed       | Changed     | <br> |
| Sample Status |          | NORMAL        | NORMAL      | <br> |
|               |          |               |             |      |
| OIL CON       | DITION   |               |             |      |
| _             |          |               |             |      |
| Visc @ 40°C   | cSt      | <b>42.2</b>   | <b>41.9</b> | <br> |
| VOLVO         |          |               |             |      |
| CONTAN        | MINATION |               |             |      |
| Water         | %        | NEG           | NEG         | <br> |
| Silicon       | ppm      | ■18           | <b>2</b> 8  | <br> |
| Sodium        | ppm      | <b>■&lt;1</b> | <b>4</b>    | <br> |
| Potassium     | ppm      | <1            | 0           | <br> |
|               | 1. 1.    | _             |             |      |
| VOLVO         | AFTALC   |               |             |      |
| WEAR N        | AETALS   |               |             |      |
| Iron          | ppm      | <b>■75</b>    | ■199        | <br> |
| Copper        | ppm      | <b>■</b> 0    | <b>-</b> <1 | <br> |
| Lead          | ppm      | <b>■</b> <1   | <b>0</b>    | <br> |
| Tin           | ppm      | ■0            | <b></b>     | <br> |
| Aluminum      | ppm      | <b>■&lt;1</b> | <b></b> <1  | <br> |
| Chromium      | ppm      | <b>■</b> 2    | <b>4</b>    | <br> |
| Molybdenum    | ppm      | <b>1</b>      | 7           | <br> |
| Nickel        | ppm      | <b>■&lt;1</b> | <b>-</b> <1 | <br> |
| Titanium      | ppm      | 0             | <1          | <br> |
| Silver        | ppm      | 0             | 0           | <br> |
| Manganese     | ppm      | <b>■</b> 3    | 7           | <br> |
| Vanadium      | ppm      | 0             | 0           | <br> |