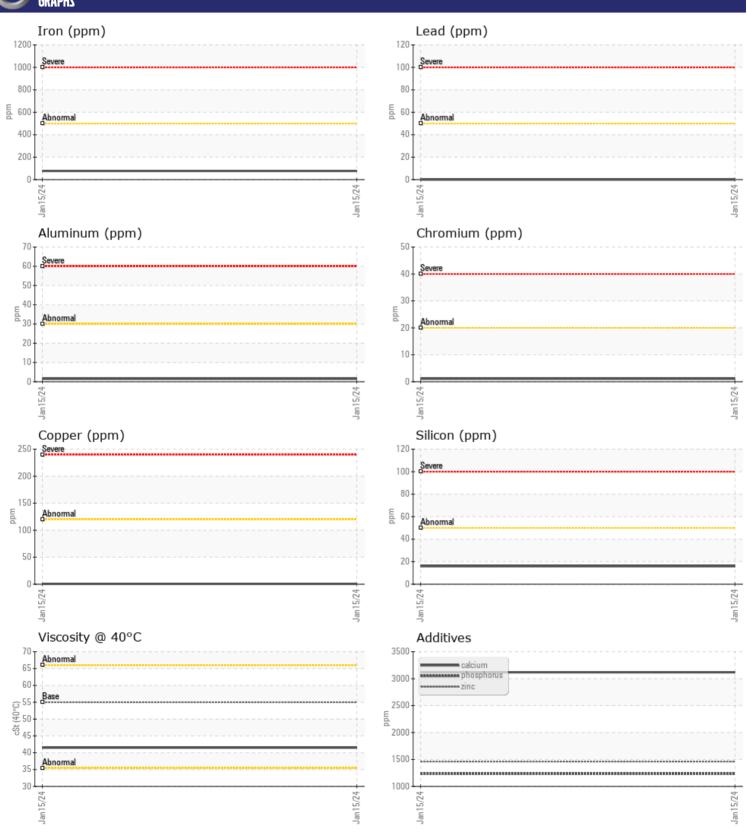

| WEAR       | METALS |               |      |  |
|------------|--------|---------------|------|--|
| Iron       | ppm    | <b>77</b>     | <br> |  |
| Copper     | ppm    | <b>-&lt;1</b> | <br> |  |
| Lead       | ppm    | <b>0</b>      | <br> |  |
| Tin        | ppm    | ■0            | <br> |  |
| Aluminum   | ppm    | <b>2</b>      | <br> |  |
| Chromium   | ppm    | <b>1</b>      | <br> |  |
| Molybdenum | ppm    | <b>3</b>      | <br> |  |
| Nickel     | ppm    | <b>-&lt;1</b> | <br> |  |
| Titanium   | ppm    | <1            | <br> |  |
| Silver     | ppm    | 0             | <br> |  |
| Manganese  | ppm    | <b>2</b>      | <br> |  |
| Vanadium   | ppm    | 0             | <br> |  |
|            |        |               |      |  |

| ADDITIVES  |     |             |  |  |  |
|------------|-----|-------------|--|--|--|
| Calcium    | ppm | ■3118       |  |  |  |
| Magnesium  | ppm | <b>■</b> 9  |  |  |  |
| Zinc       | ppm | <b>1462</b> |  |  |  |
| Phosphorus | ppm | <b>1235</b> |  |  |  |
| Barium     | ppm | <b>10</b>   |  |  |  |
| Boron      | ppm | 30          |  |  |  |

### Diagnosis

Resample at the next service interval to monitor.All component wear rates are normal. There is no indication of any contamination in the oil. The condition of the oil is acceptable for the time in service.

#### GRAPHS