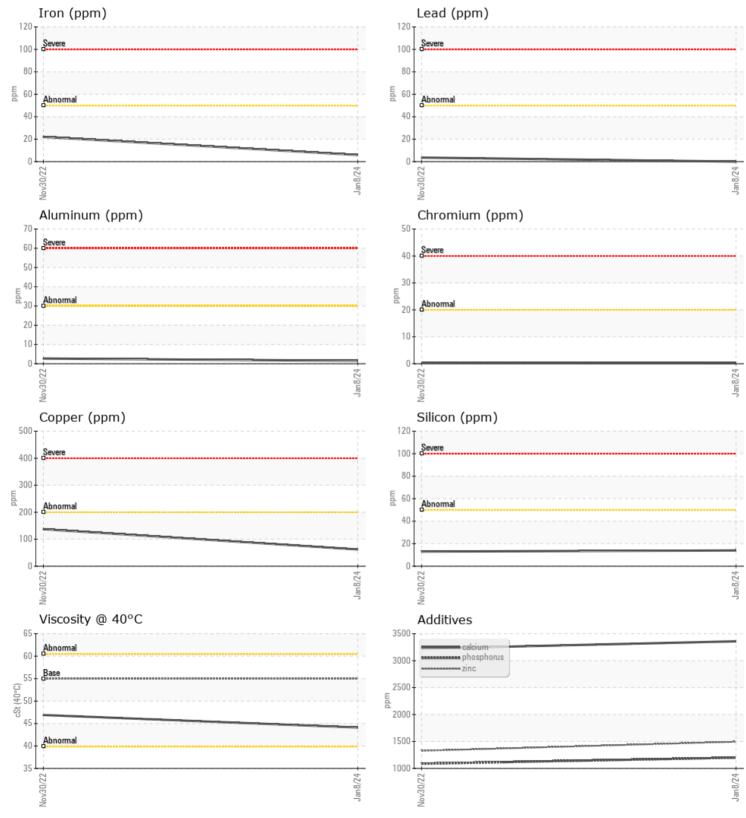

## SAMPLE INFORMATION

| Sample Number |         | VCP432014   | VCP393541   | <br> |
|---------------|---------|-------------|-------------|------|
| Sample Date   |         | 08 Jan 2024 | 30 Nov 2022 | <br> |
| Machine Hours |         | 9175        | 8249        | <br> |
| Oil Hours     |         | 1000        | 4000        | <br> |
| Oil Changed   |         | Not Changd  | Changed     | <br> |
| Sample Status |         | NORMAL      | NORMAL      | <br> |
|               |         |             |             |      |
| OIL CONI      | DITION  |             |             |      |
| Visc @ 40°C   | cSt     | 44.1        | 46.9        | <br> |
| VOLVO         |         |             |             |      |
| CONTAM        | INATION |             |             |      |
| Water         | %       | NEG         | NEG         | <br> |
| Silicon       | ppm     | <b>1</b> 4  | 13          | <br> |
| Sodium        | ppm     | 0           | 6           | <br> |
| Potassium     | ppm     | <b>1</b>    | 0           | <br> |
|               |         |             |             |      |
| WEAR M        | ETALS   |             |             |      |
| Iron          | ppm     | 6           | 22          | <br> |
| Copper        | ppm     | <b>62</b>   | 137         | <br> |
| Lead          | ppm     | 0           | 4           | <br> |
| Tin           | ppm     | 0           | 2           | <br> |
| Aluminum      | ppm     | 2           | 3           | <br> |
| Chromium      | ppm     | <b></b> <1  | <b></b> <1  | <br> |
| Molybdenum    | ppm     | <b></b> <1  | 2           | <br> |
| Nickel        | ppm     | <b></b> <1  | 1           | <br> |
| Titanium      | ppm     | <1          | <1          | <br> |
| Silver        | ppm     | 0           | 0           | <br> |
| Manganese     | ppm     | <b></b> <1  | 1           | <br> |
| Vanadium      | ppm     | 0           | 0           | <br> |
|               |         |             |             |      |

VOLVO

| ADDITIVES  |     |           |      |  |  |  |  |
|------------|-----|-----------|------|--|--|--|--|
| Calcium    | ppm | 3359      | 3223 |  |  |  |  |
| Magnesium  | ppm | ■11       | 20   |  |  |  |  |
| Zinc       | ppm | 1495      | 1326 |  |  |  |  |
| Phosphorus | ppm | 🔲 1199    | 1087 |  |  |  |  |
| Barium     | ppm | <b>10</b> | 0    |  |  |  |  |
| Boron      | ppm | 96        | 82   |  |  |  |  |