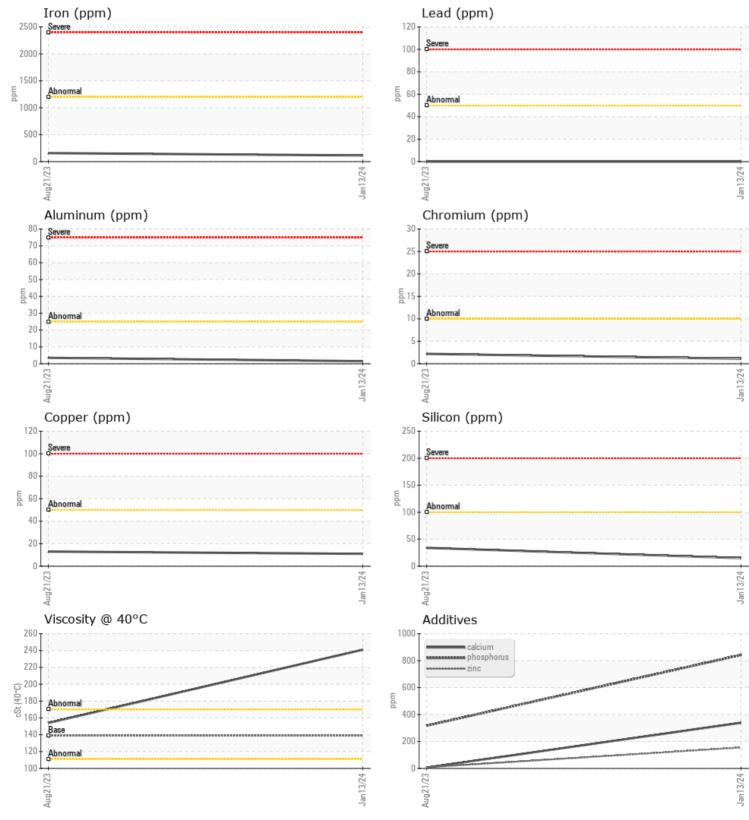

# **CONSTRUCTION EQUIPMENT**

GRAPHS

VOLVO

Report Id: VOLVO0093 [WUSCAR] 06093779 (Generated: 02/21/2024 13:05:28) Rev: 1

Contact/Location: KENNY HANEY - VOLVO0093

### Diagnosis

Resample at the next service interval to monitor.All component wear rates are normal. There is no indication of any contamination in the oil. The condition of the oil is acceptable for the time in service.