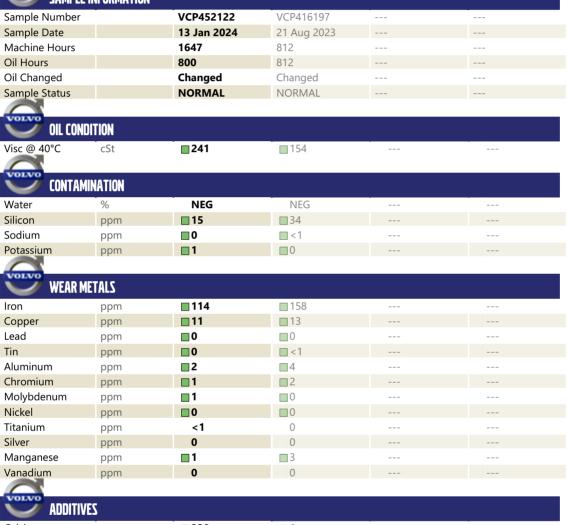

## SAMPLE INFORMATION

VOLVO

### Diagnosis

Resample at the next service interval to monitor.All component wear rates are normal. There is no indication of any contamination in the oil. The condition of the oil is acceptable for the time in service.