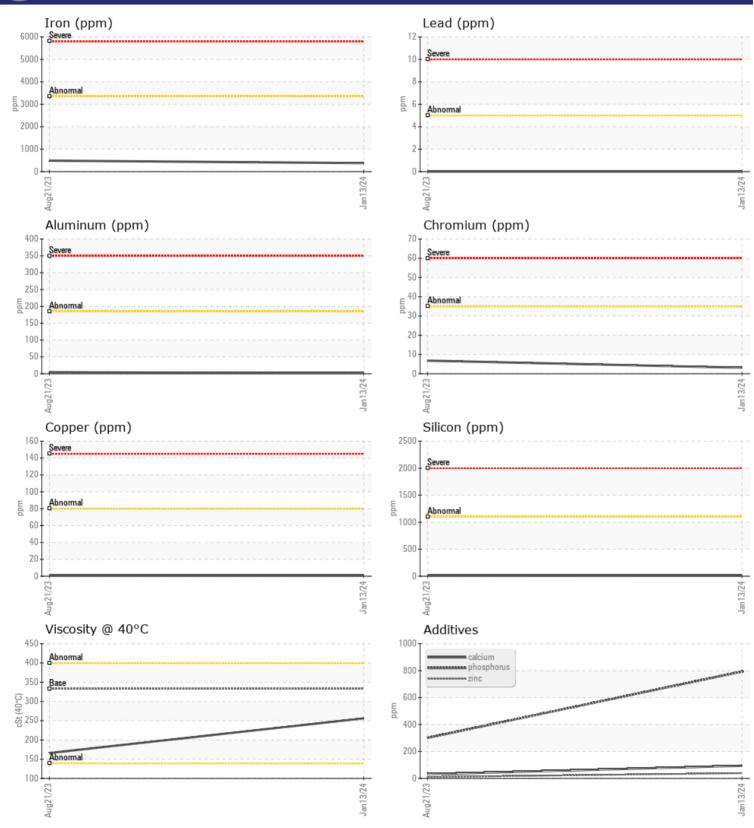

## Diagnosis

Resample at the next service interval to monitor.All component wear rates are normal. There is no indication of any contamination in the oil. The condition of the oil is acceptable for the time in service.

## **CONSTRUCTION EQUIPMENT**

GRAPHS

VOLVO

Report Id: VOLVO0093 [WUSCAR] 06093784 (Generated: 02/21/2024 00:11:31) Rev: 1

Contact/Location: KENNY HANEY - VOLVO0093