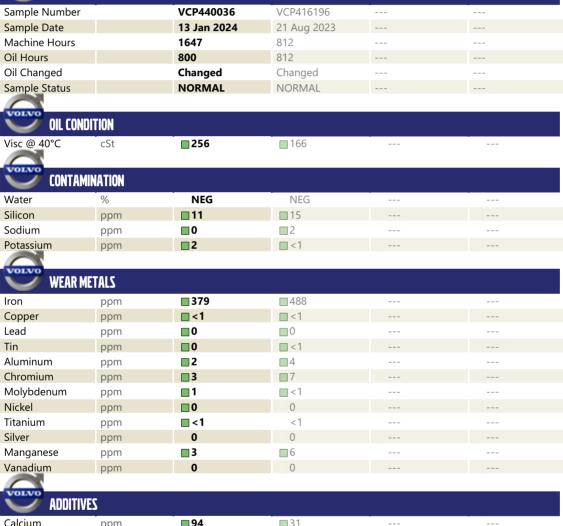

## SAMPLE INFORMATION

VOLVO

| Calcium    | ppm | 94        | 31  |  |  |
|------------|-----|-----------|-----|--|--|
| Magnesium  | ppm | 5         | 0   |  |  |
| Zinc       | ppm | 39        | 10  |  |  |
| Phosphorus | ppm | 793       | 301 |  |  |
| Barium     | ppm | <b>11</b> | 0   |  |  |
| Boron      | ppm | 59        | 0   |  |  |

## Diagnosis

Resample at the next service interval to monitor.All component wear rates are normal. There is no indication of any contamination in the oil. The condition of the oil is acceptable for the time in service.