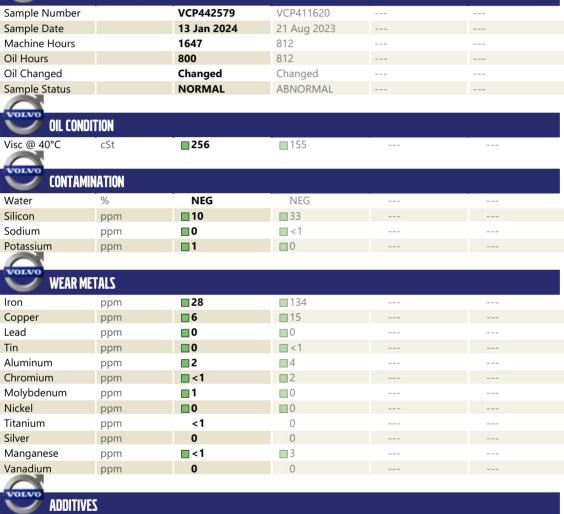

## SAMPLE INFORMATION

VOLVO

| Calcium    | ppm | 177        | 7   |  |  |
|------------|-----|------------|-----|--|--|
| Magnesium  | ppm | 6          | 0   |  |  |
| Zinc       | ppm | <b>101</b> | 6   |  |  |
| Phosphorus | ppm | 832        | 318 |  |  |
| Barium     | ppm | <b>11</b>  | 0   |  |  |
| Boron      | ppm | <b>107</b> | 1   |  |  |

## Diagnosis

Resample at the next service interval to monitor.All component wear rates are normal. There is no indication of any contamination in the oil. The condition of the oil is acceptable for the time in service.