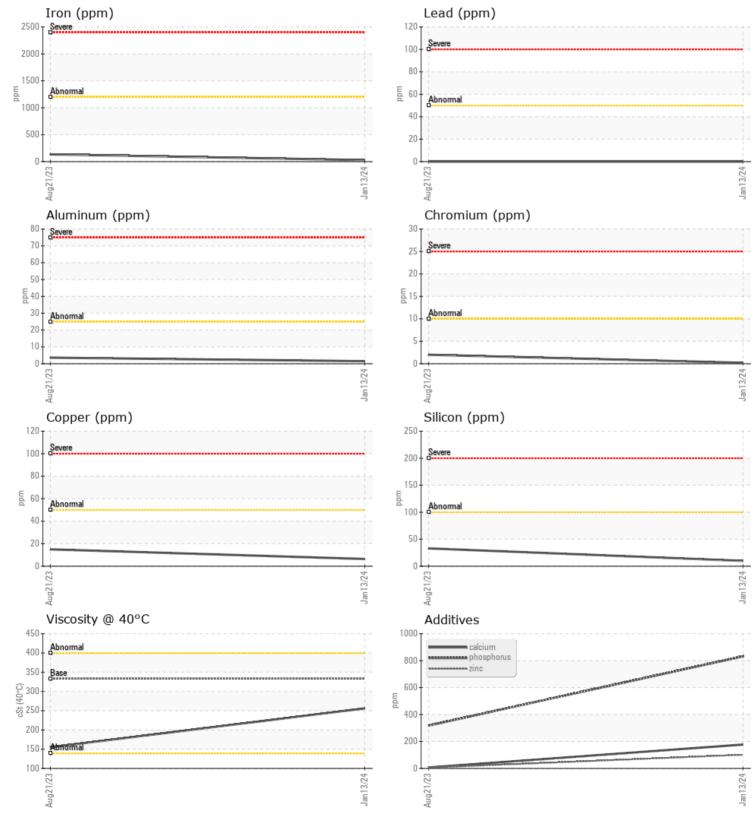

## Diagnosis

Resample at the next service interval to monitor.All component wear rates are normal. There is no indication of any contamination in the oil. The condition of the oil is acceptable for the time in service.

## **CONSTRUCTION EQUIPMENT**

GRAPHS

VOLVO

Report Id: VOLVO0093 [WUSCAR] 06093801 (Generated: 02/21/2024 00:11:23) Rev: 1

Contact/Location: KENNY HANEY - VOLVO0093