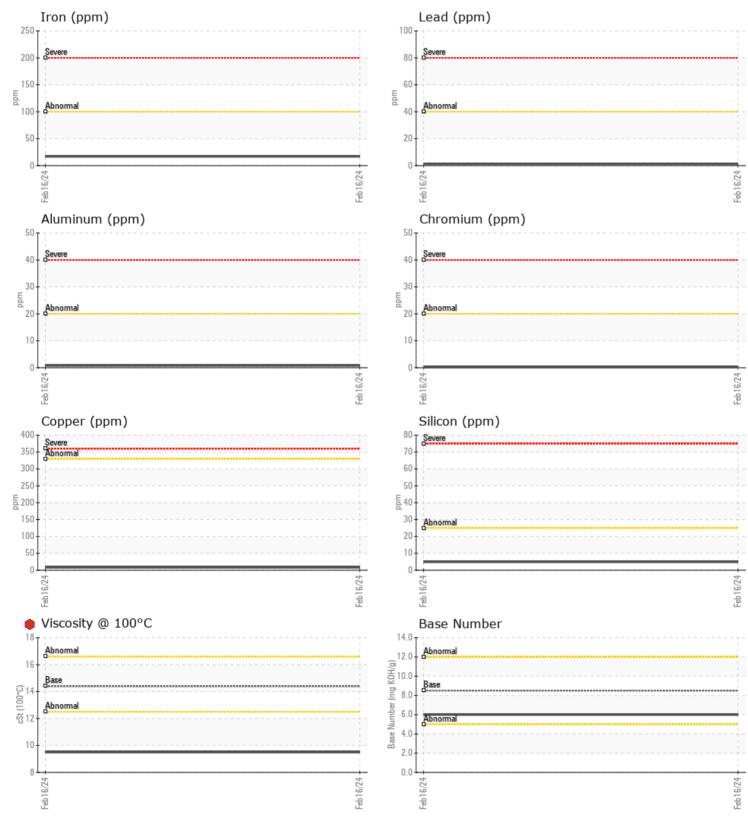

## **DIESEL ENGINE OIL SAE 15W40** 61519 TRANS STATE

| SAMPLE INFORMATION |          |             |   |  |  |  |  |
|--------------------|----------|-------------|---|--|--|--|--|
| Sample Number      | -        | VCP420614   |   |  |  |  |  |
| Sample Date        |          | 16 Feb 2024 |   |  |  |  |  |
| Machine Hours      |          | 3817        |   |  |  |  |  |
| Oil Hours          |          | 0           |   |  |  |  |  |
| Oil Changed        |          | Changed     |   |  |  |  |  |
| Sample Status      |          | SEVERE      |   |  |  |  |  |
|                    |          |             |   |  |  |  |  |
|                    |          |             |   |  |  |  |  |
| Visc @ 100°C       | cSt      | 9.5         |   |  |  |  |  |
| Base Number (BN)   | mg KOH/g | 6.0         |   |  |  |  |  |
| Oxidation (PA)     | %        | 49          |   |  |  |  |  |
|                    |          |             |   |  |  |  |  |
| CONTAMINATION      |          |             |   |  |  |  |  |
|                    |          | NEC         | - |  |  |  |  |
| Water<br>Soot %    | %        | NEG         |   |  |  |  |  |
|                    | %        | 0.1         |   |  |  |  |  |
| Nitration (PA)     | %        | 64          |   |  |  |  |  |
| Sulfation (PA)     | %        | 48          |   |  |  |  |  |
| Glycol             | %        | NEG         |   |  |  |  |  |
| Fuel               | %        | <b>19.7</b> |   |  |  |  |  |
| Silicon            | ppm      | 5           |   |  |  |  |  |
| Sodium             | ppm      | <b>1</b>    |   |  |  |  |  |

## Diagnosis

We advise that you check the fuel injection system. The oil change at the time of sampling has been noted. We recommend an early resample to monitor this condition.All component wear rates are normal. There is a high amount of fuel present in the oil. Tests confirm the presence of fuel in the oil. The BN result indicates that there is suitable alkalinity remaining in the oil. Fuel is present in the oil and is lowering the viscosity. The oil is no longer serviceable due to the presence of contaminants.