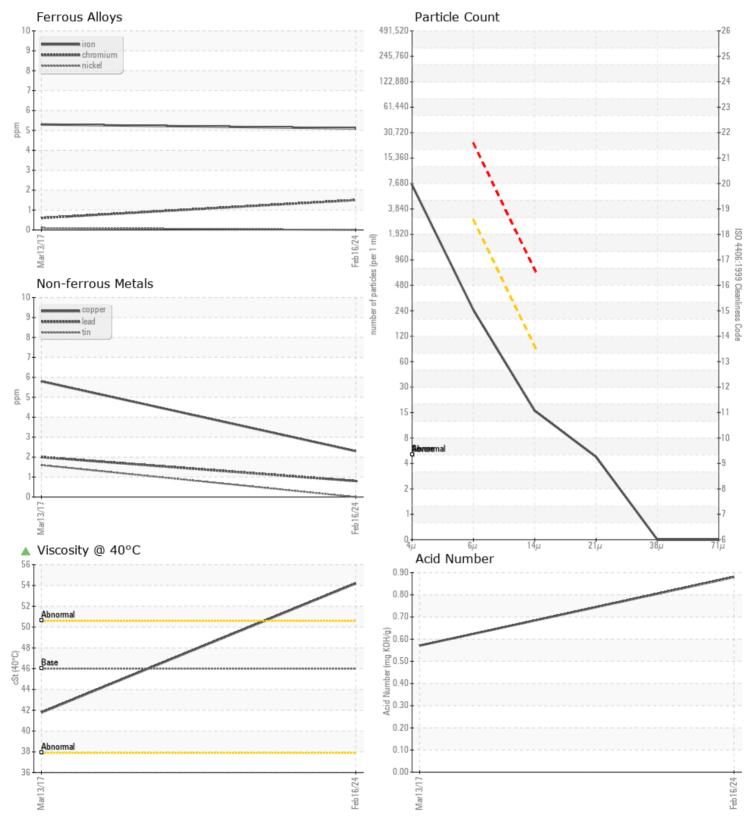

## Diagnosis

Oil and filter change at the time of sampling has been noted. Resample at the next service interval to monitor.All component wear rates are normal. The amount and size of particulates present in the system are acceptable. There is no indication of any contamination in the oil. The oil viscosity is higher than normal. The AN level is acceptable for this fluid.