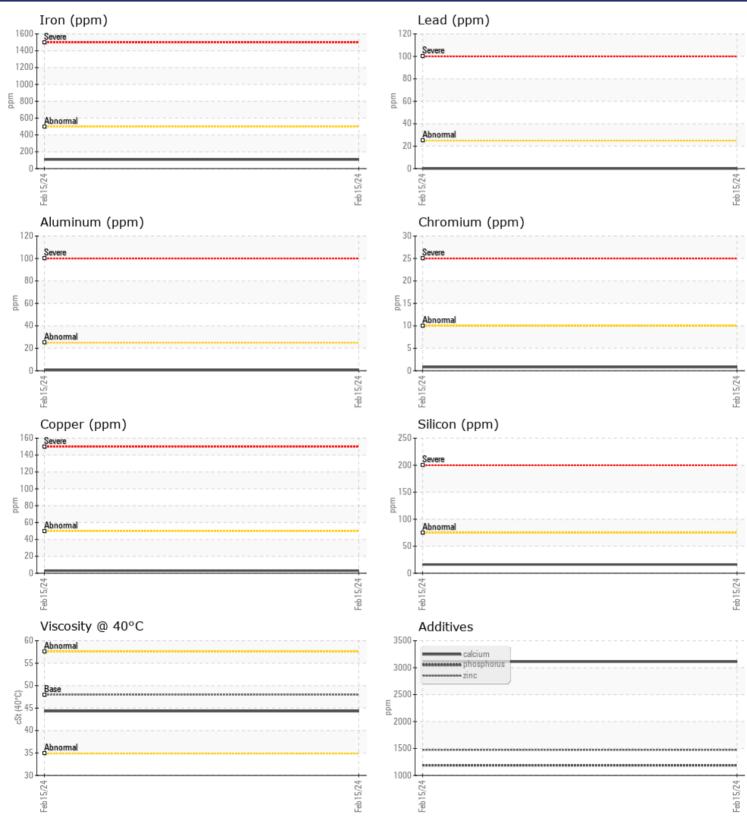

#### SAMPLE INFORMATION VCP423350 Sample Number Sample Date 15 Feb 2024 Machine Hours 1760 Oil Hours 0 Oil Changed N/A NORMAL Sample Status **OIL CONDITION** Visc @ 40°C cSt 44.3 CONTAMINATION Water % NEG Silicon 16 ppm Sodium 0 🔲 ppm Potassium ppm 0 WEAR METALS Iron ppm 107 Copper ppm 3 Lead ppm 0 🔲

### Diagnosis

Resample at the next service interval to monitor. The fluid was not specified, however, a fluid match indicates that this fluid is (GENERIC) TRANSAXLE OIL SAE 75W80. Please confirm. All component wear rates are normal.

All component wear rates are normal. There is no indication of any contamination in the oil. The condition of the oil is acceptable for the time in service.

 Depot:
 VOLVO5055

 Unique No:
 10887349

 Signed:
 Wes Davis