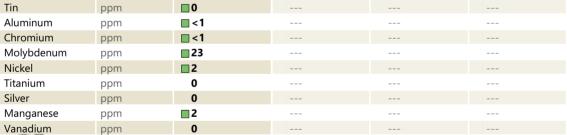

anadium

| ADDITIVES  |     |             |  |  |  |
|------------|-----|-------------|--|--|--|
| Calcium    | ppm | 3110        |  |  |  |
| Magnesium  | ppm | <b>15</b>   |  |  |  |
| Zinc       | ppm | 1473        |  |  |  |
| Phosphorus | ppm | <b>1187</b> |  |  |  |
| Barium     | ppm | 0           |  |  |  |
| Boron      | ppm | 20          |  |  |  |